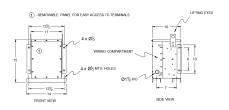

# **OFFICIAL QUOTE**

### BC2J-M/EP





# **BC2J-M/EP**

\$1,607.00 CAD

SKU: d2a804776a37

**Categories:** Encapsulated Isolation Transformer

# **SCHEMATIC/DIAGRAM AND DIMENSION PICTURES**





## **PRODUCT SPECIFICATIONS**

| Weight          | 150 lbs             |
|-----------------|---------------------|
| Phases          | <u>3</u>            |
| kVA             | 2                   |
| Connection      | <u>3Ph-DY-NT-SD</u> |
| Primary Voltage | 600                 |



# **OFFICIAL QUOTE**

### BC2J-M/EP



| Primary Max Current        | 1.9A                                                                                 |
|----------------------------|--------------------------------------------------------------------------------------|
| Primary Markings           | <u>H1-H2-3</u>                                                                       |
| Primary Terminals          | #2-14 AWG                                                                            |