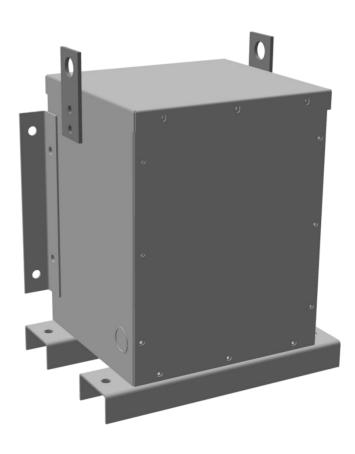

## **PRODUCT SPECIFICATIONS**

| Weight          | 150 lbs             |
|-----------------|---------------------|
| Phases          | <u>3</u>            |
| kVA             | 2                   |
| Connection      | <u>3Ph-DY-NT-SD</u> |
| Primary Voltage | 600                 |

### BC2J-M/EP

| Primary Max Current        | 1.9A                                                                                 |
|----------------------------|--------------------------------------------------------------------------------------|
| Primary Markings           | <u>H1-H2-3</u>                                                                       |
| Primary Terminals          | #2-14 AWG                                                                            |
| Secondary Voltage          | <u>208Y/120</u>                                                                      |
| Secondary Max Current      | <u>5.6A</u>                                                                          |
| Secondary Markings         | <u>X0-X1-X2-X3</u>                                                                   |
| Secondary Terminals        | #2-14 AWG                                                                            |
| Primary Taps               | N/A                                                                                  |
| Conductor Material         | <u>Copper</u>                                                                        |
| Temperatue Rise            | 130°C                                                                                |
| Insuation Class            | 200°C                                                                                |
| BIL (Insulation) Level     | <u>10kV</u>                                                                          |
| Efficiency                 | N/A                                                                                  |
| Impedance                  | <u>1.5 - 3.5%</u>                                                                    |
| Sound (db)                 | 40                                                                                   |
| Enclosure Type             | NEMA 3R Indoor                                                                       |
| Enclosure                  | E3R-3PEP-1                                                                           |
| Finish                     | Polyster Powder Coat – ANSI/ASA 61 Grey                                              |
| Standards & Certifications | CSA Certified File No. LR34493, UL Listed File No. E108255, ISO 9001:2015 Registered |