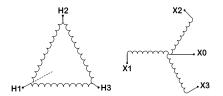

# **SCHEMATIC/DIAGRAM AND DIMENSION PICTURES**

### BC2J-M/EP

| Primary Max Current        | 1.9A                                                                                 |
|----------------------------|--------------------------------------------------------------------------------------|
| Primary Markings           | <u>H1-H2-3</u>                                                                       |
| Primary Terminals          | #2-14 AWG                                                                            |
| Secondary Voltage          | <u>208Y/120</u>                                                                      |
| Secondary Max Current      | <u>5.6A</u>                                                                          |
| Secondary Markings         | <u>X0-X1-X2-X3</u>                                                                   |
| Secondary Terminals        | #2-14 AWG                                                                            |
| Primary Taps               | N/A                                                                                  |
| Conductor Material         | <u>Copper</u>                                                                        |
| Temperatue Rise            | 130°C                                                                                |
| Insuation Class            | 200°C                                                                                |
| BIL (Insulation) Level     | <u>10kV</u>                                                                          |
| Efficiency                 | N/A                                                                                  |
| Impedance                  | <u>1.5 - 3.5%</u>                                                                    |
| Sound (db)                 | 40                                                                                   |
| Enclosure Type             | NEMA 3R Indoor                                                                       |
| Enclosure                  | E3R-3PEP-1                                                                           |
| Finish                     | Polyster Powder Coat – ANSI/ASA 61 Grey                                              |
| Standards & Certifications | CSA Certified File No. LR34493, UL Listed File No. E108255, ISO 9001:2015 Registered |