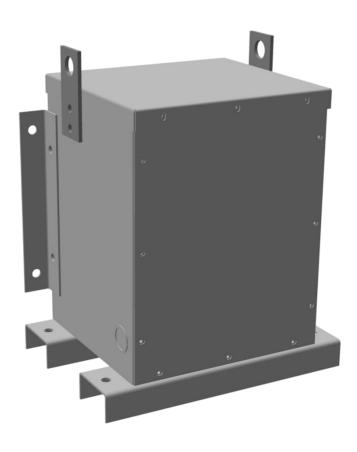

# **BC2J-M/EP**

\$1,607.00 CAD

SKU: d2a804776a37

**Categories:** Encapsulated Isolation Transformer

## **PRODUCT SPECIFICATIONS**

| Weight          | 150 lbs             |
|-----------------|---------------------|
| Phases          | 3                   |
| kVA             | 2                   |
| Connection      | <u>3Ph-DY-NT-SD</u> |
| Primary Voltage | 600                 |