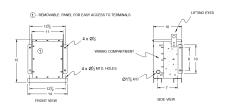

# **SCHEMATIC/DIAGRAM AND DIMENSION PICTURES**

## **PRODUCT SPECIFICATIONS**

| Weight          | 150 lbs             |
|-----------------|---------------------|
| Phases          | 3                   |
| kVA             | 2                   |
| Connection      | <u>3Ph-DY-NT-SD</u> |
| Primary Voltage | 600                 |