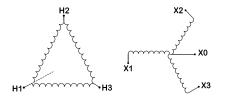

# **SCHEMATIC/DIAGRAM AND DIMENSION PICTURES**

### BC2J-M/EP

| Primary Max Current        | 1.9A                                                                                 |
|----------------------------|--------------------------------------------------------------------------------------|
| Primary Markings           | <u>H1-H2-3</u>                                                                       |
| Primary Terminals          | #2-14 AWG                                                                            |
| Secondary Voltage          | <u>208Y/120</u>                                                                      |
| Secondary Max Current      | <u>5.6A</u>                                                                          |
| Secondary Markings         | <u>X0-X1-X2-X3</u>                                                                   |
| Secondary Terminals        | #2-14 AWG                                                                            |
| Primary Taps               | N/A                                                                                  |
| Conductor Material         | <u>Copper</u>                                                                        |
| Temperatue Rise            | 130°C                                                                                |
| Insuation Class            | 200°C                                                                                |
| BIL (Insulation) Level     | <u>10kV</u>                                                                          |
| Efficiency                 | N/A                                                                                  |
| Impedance                  | <u>1.5 - 3.5%</u>                                                                    |
| Sound (db)                 | 40                                                                                   |
| Enclosure Type             | NEMA 3R Indoor                                                                       |
| Enclosure                  | E3R-3PEP-1                                                                           |
| Finish                     | Polyster Powder Coat – ANSI/ASA 61 Grey                                              |
| Standards & Certifications | CSA Certified File No. LR34493, UL Listed File No. E108255, ISO 9001:2015 Registered |