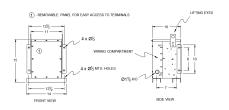

# **SCHEMATIC/DIAGRAM AND DIMENSION PICTURES**

## **PRODUCT SPECIFICATIONS**

| Weight          | 150 lbs             |
|-----------------|---------------------|
| Phases          | 3                   |
| kVA             | 2                   |
| Connection      | <u>3Ph-DY-NT-SD</u> |
| Primary Voltage | 600                 |

### BC2J-M/EP

| Primary Max Current        | <u>1.9A</u>                                                                          |
|----------------------------|--------------------------------------------------------------------------------------|
| Primary Markings           | H1-H2-3                                                                              |
| Primary Terminals          | #2-14 AWG                                                                            |
| Secondary Voltage          | <u>208Y/120</u>                                                                      |
| Secondary Max Current      | <u>5.6A</u>                                                                          |
| Secondary Markings         | <u>X0-X1-X2-X3</u>                                                                   |
| Secondary Terminals        | #2-14 AWG                                                                            |
| Primary Taps               | N/A                                                                                  |
| Conductor Material         | <u>Copper</u>                                                                        |
| Temperatue Rise            | 130°C                                                                                |
| Insuation Class            | 200°C                                                                                |
| BIL (Insulation) Level     | 10kV                                                                                 |
| Efficiency                 | N/A                                                                                  |
| Impedance                  | <u>1.5 - 3.5%</u>                                                                    |
| Sound (db)                 | 40                                                                                   |
| Enclosure Type             | NEMA 3R Indoor                                                                       |
| Enclosure                  | <u>E3R-3PEP-1</u>                                                                    |
| Finish                     | Polyster Powder Coat – ANSI/ASA 61 Grey                                              |
| Standards & Certifications | CSA Certified File No. LR34493, UL Listed File No. E108255, ISO 9001:2015 Registered |