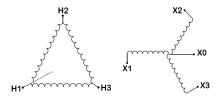

# **SCHEMATIC/DIAGRAM AND DIMENSION PICTURES**

### BC2J-M/EP

| Primary Max Current        | <u>1.9A</u>                                                                          |
|----------------------------|--------------------------------------------------------------------------------------|
| Primary Markings           | H1-H2-3                                                                              |
| Primary Terminals          | #2-14 AWG                                                                            |
| Secondary Voltage          | <u>208Y/120</u>                                                                      |
| Secondary Max Current      | <u>5.6A</u>                                                                          |
| Secondary Markings         | <u>X0-X1-X2-X3</u>                                                                   |
| Secondary Terminals        | #2-14 AWG                                                                            |
| Primary Taps               | N/A                                                                                  |
| Conductor Material         | <u>Copper</u>                                                                        |
| Temperatue Rise            | 130°C                                                                                |
| Insuation Class            | 200°C                                                                                |
| BIL (Insulation) Level     | 10kV                                                                                 |
| Efficiency                 | N/A                                                                                  |
| Impedance                  | <u>1.5 - 3.5%</u>                                                                    |
| Sound (db)                 | 40                                                                                   |
| Enclosure Type             | NEMA 3R Indoor                                                                       |
| Enclosure                  | <u>E3R-3PEP-1</u>                                                                    |
| Finish                     | Polyster Powder Coat – ANSI/ASA 61 Grey                                              |
| Standards & Certifications | CSA Certified File No. LR34493, UL Listed File No. E108255, ISO 9001:2015 Registered |