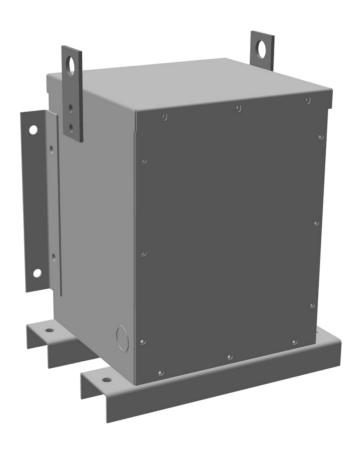

## **PRODUCT SPECIFICATIONS**

| Weight          | 150 lbs             |
|-----------------|---------------------|
| Phases          | 3                   |
| kVA             | 2                   |
| Connection      | <u>3Ph-DY-NT-SD</u> |
| Primary Voltage | 600                 |

### BC2J-M/EP

| Primary Max Current        | <u>1.9A</u>                                                                          |
|----------------------------|--------------------------------------------------------------------------------------|
| Primary Markings           | H1-H2-3                                                                              |
| Primary Terminals          | #2-14 AWG                                                                            |
| Secondary Voltage          | <u>208Y/120</u>                                                                      |
| Secondary Max Current      | <u>5.6A</u>                                                                          |
| Secondary Markings         | <u>X0-X1-X2-X3</u>                                                                   |
| Secondary Terminals        | #2-14 AWG                                                                            |
| Primary Taps               | N/A                                                                                  |
| Conductor Material         | <u>Copper</u>                                                                        |
| Temperatue Rise            | 130°C                                                                                |
| Insuation Class            | 200°C                                                                                |
| BIL (Insulation) Level     | 10kV                                                                                 |
| Efficiency                 | N/A                                                                                  |
| Impedance                  | <u>1.5 - 3.5%</u>                                                                    |
| Sound (db)                 | 40                                                                                   |
| Enclosure Type             | NEMA 3R Indoor                                                                       |
| Enclosure                  | <u>E3R-3PEP-1</u>                                                                    |
| Finish                     | Polyster Powder Coat – ANSI/ASA 61 Grey                                              |
| Standards & Certifications | CSA Certified File No. LR34493, UL Listed File No. E108255, ISO 9001:2015 Registered |