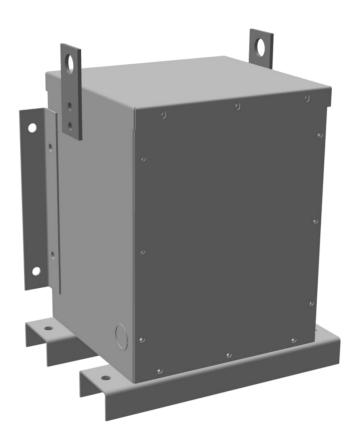

### **PRODUCT SPECIFICATIONS**

| Weight          | 150 lbs             |
|-----------------|---------------------|
| Phases          | 3                   |
| kVA             | 2                   |
| Connection      | <u>3Ph-DY-NT-SD</u> |
| Primary Voltage | 600                 |

#### BC2J-M/EP

| Primary Max Current        | <u>1.9A</u>                                                                          |
|----------------------------|--------------------------------------------------------------------------------------|
| Primary Markings           | H1-H2-3                                                                              |
| Primary Terminals          | #2-14 AWG                                                                            |
| Secondary Voltage          | <u>208Y/120</u>                                                                      |
| Secondary Max Current      | <u>5.6A</u>                                                                          |
| Secondary Markings         | <u>X0-X1-X2-X3</u>                                                                   |
| Secondary Terminals        | #2-14 AWG                                                                            |
| Primary Taps               | N/A                                                                                  |
| Conductor Material         | <u>Copper</u>                                                                        |
| Temperatue Rise            | 130°C                                                                                |
| Insuation Class            | 200°C                                                                                |
| BIL (Insulation) Level     | 10kV                                                                                 |
| Efficiency                 | N/A                                                                                  |
| Impedance                  | <u>1.5 - 3.5%</u>                                                                    |
| Sound (db)                 | 40                                                                                   |
| Enclosure Type             | NEMA 3R Indoor                                                                       |
| Enclosure                  | <u>E3R-3PEP-1</u>                                                                    |
| Finish                     | Polyster Powder Coat – ANSI/ASA 61 Grey                                              |
| Standards & Certifications | CSA Certified File No. LR34493, UL Listed File No. E108255, ISO 9001:2015 Registered |