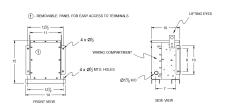

# **SCHEMATIC/DIAGRAM AND DIMENSION PICTURES**

### **PRODUCT SPECIFICATIONS**

| Weight          | 150 lbs             |
|-----------------|---------------------|
| Phases          | 3                   |
| kVA             | 2                   |
| Connection      | <u>3Ph-DY-NT-SD</u> |
| Primary Voltage | 600                 |

#### BC2J-M/EP

| Primary Max Current        | <u>1.9A</u>                                                                          |
|----------------------------|--------------------------------------------------------------------------------------|
| Primary Markings           | H1-H2-3                                                                              |
| Primary Terminals          | #2-14 AWG                                                                            |
| Secondary Voltage          | <u>208Y/120</u>                                                                      |
| Secondary Max Current      | <u>5.6A</u>                                                                          |
| Secondary Markings         | <u>X0-X1-X2-X3</u>                                                                   |
| Secondary Terminals        | #2-14 AWG                                                                            |
| Primary Taps               | N/A                                                                                  |
| Conductor Material         | <u>Copper</u>                                                                        |
| Temperatue Rise            | 130°C                                                                                |
| Insuation Class            | 200°C                                                                                |
| BIL (Insulation) Level     | 10kV                                                                                 |
| Efficiency                 | N/A                                                                                  |
| Impedance                  | <u>1.5 - 3.5%</u>                                                                    |
| Sound (db)                 | 40                                                                                   |
| Enclosure Type             | NEMA 3R Indoor                                                                       |
| Enclosure                  | <u>E3R-3PEP-1</u>                                                                    |
| Finish                     | Polyster Powder Coat – ANSI/ASA 61 Grey                                              |
| Standards & Certifications | CSA Certified File No. LR34493, UL Listed File No. E108255, ISO 9001:2015 Registered |