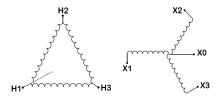

# **SCHEMATIC/DIAGRAM AND DIMENSION PICTURES**

#### BC2J-M/EP

| Primary Max Current        | <u>1.9A</u>                                                                          |
|----------------------------|--------------------------------------------------------------------------------------|
| Primary Markings           | H1-H2-3                                                                              |
| Primary Terminals          | #2-14 AWG                                                                            |
| Secondary Voltage          | <u>208Y/120</u>                                                                      |
| Secondary Max Current      | <u>5.6A</u>                                                                          |
| Secondary Markings         | <u>X0-X1-X2-X3</u>                                                                   |
| Secondary Terminals        | #2-14 AWG                                                                            |
| Primary Taps               | N/A                                                                                  |
| Conductor Material         | <u>Copper</u>                                                                        |
| Temperatue Rise            | 130°C                                                                                |
| Insuation Class            | 200°C                                                                                |
| BIL (Insulation) Level     | 10kV                                                                                 |
| Efficiency                 | N/A                                                                                  |
| Impedance                  | <u>1.5 - 3.5%</u>                                                                    |
| Sound (db)                 | 40                                                                                   |
| Enclosure Type             | NEMA 3R Indoor                                                                       |
| Enclosure                  | <u>E3R-3PEP-1</u>                                                                    |
| Finish                     | Polyster Powder Coat – ANSI/ASA 61 Grey                                              |
| Standards & Certifications | CSA Certified File No. LR34493, UL Listed File No. E108255, ISO 9001:2015 Registered |