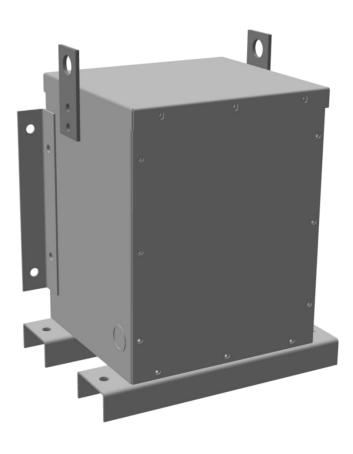

## **PRODUCT SPECIFICATIONS**

| Weight          | 150 lbs             |
|-----------------|---------------------|
| Phases          | 3                   |
| kVA             | 2                   |
| Connection      | <u>3Ph-DY-NT-SD</u> |
| Primary Voltage | <u>600</u>          |

### **BC2J-F/EP**

| Primary Max Current        | <u>1.9A</u>                                                                          |
|----------------------------|--------------------------------------------------------------------------------------|
| Primary Markings           | <u>H1-H2-3</u>                                                                       |
| Primary Terminals          | #2-14 AWG                                                                            |
| Secondary Voltage          | <u>380Y/220</u>                                                                      |
| Secondary Max Current      | <u>3A</u>                                                                            |
| Secondary Markings         | <u>X0-X1-X2-X3</u>                                                                   |
| Secondary Terminals        | #2-14 AWG                                                                            |
| Primary Taps               | N/A                                                                                  |
| Conductor Material         | <u>Copper</u>                                                                        |
| Temperatue Rise            | 130°C                                                                                |
| Insuation Class            | 200°C                                                                                |
| BIL (Insulation) Level     | <u>10kV</u>                                                                          |
| Efficiency                 | N/A                                                                                  |
| Impedance                  | <u>1.5 - 3.5%</u>                                                                    |
| Sound (db)                 | 40                                                                                   |
| Enclosure Type             | NEMA 3R Indoor                                                                       |
| Enclosure                  | <u>E3R-3PEP-1</u>                                                                    |
| Finish                     | Polyster Powder Coat – ANSI/ASA 61 Grey                                              |
| Standards & Certifications | CSA Certified File No. LR34493, UL Listed File No. E108255, ISO 9001:2015 Registered |