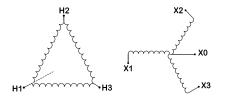

### **BC2J-F/EP**

| Primary Max Current        | <u>1.9A</u>                                                                          |
|----------------------------|--------------------------------------------------------------------------------------|
| Primary Markings           | <u>H1-H2-3</u>                                                                       |
| Primary Terminals          | #2-14 AWG                                                                            |
| Secondary Voltage          | <u>380Y/220</u>                                                                      |
| Secondary Max Current      | <u>3A</u>                                                                            |
| Secondary Markings         | <u>X0-X1-X2-X3</u>                                                                   |
| Secondary Terminals        | #2-14 AWG                                                                            |
| Primary Taps               | N/A                                                                                  |
| Conductor Material         | <u>Copper</u>                                                                        |
| Temperatue Rise            | 130°C                                                                                |
| Insuation Class            | 200°C                                                                                |
| BIL (Insulation) Level     | <u>10kV</u>                                                                          |
| Efficiency                 | N/A                                                                                  |
| Impedance                  | <u>1.5 - 3.5%</u>                                                                    |
| Sound (db)                 | 40                                                                                   |
| Enclosure Type             | NEMA 3R Indoor                                                                       |
| Enclosure                  | <u>E3R-3PEP-1</u>                                                                    |
| Finish                     | Polyster Powder Coat – ANSI/ASA 61 Grey                                              |
| Standards & Certifications | CSA Certified File No. LR34493, UL Listed File No. E108255, ISO 9001:2015 Registered |