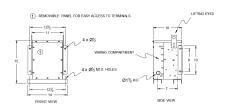

# **OFFICIAL QUOTE**

### **BC2J-F/EP**





# **BC2J-F/EP**

\$1,584.15 USD

SKU: 2d26fb5132ea

**Categories:** Encapsulated Isolation Transformer

# **SCHEMATIC/DIAGRAM AND DIMENSION PICTURES**





## **PRODUCT SPECIFICATIONS**

| Weight          | 150 lbs             |
|-----------------|---------------------|
| Phases          | 3                   |
| kVA             | 2                   |
| Connection      | <u>3Ph-DY-NT-SD</u> |
| Primary Voltage | <u>600</u>          |



# **OFFICIAL QUOTE**

### **BC2J-F/EP**



| Primary Max Current        | <u>1.9A</u>                                                                          |
|----------------------------|--------------------------------------------------------------------------------------|
| Primary Markings           | <u>H1-H2-3</u>                                                                       |
| Primary Terminals          | #2-14 AWG