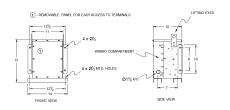

# **SCHEMATIC/DIAGRAM AND DIMENSION PICTURES**

## **PRODUCT SPECIFICATIONS**

| Weight          | 150 lbs             |
|-----------------|---------------------|
| Phases          | 3                   |
| kVA             | 2                   |
| Connection      | <u>3Ph-DY-NT-SD</u> |
| Primary Voltage | <u>600</u>          |

### **BC2J-F/EP**

| Primary Max Current        | 1.9A                                                                                 |
|----------------------------|--------------------------------------------------------------------------------------|
| Primary Markings           | <u>H1-H2-3</u>                                                                       |
| Primary Terminals          | #2-14 AWG                                                                            |
| Secondary Voltage          | 380Y/220                                                                             |
| Secondary Max Current      | <u>3A</u>                                                                            |
| Secondary Markings         | <u>X0-X1-X2-X3</u>                                                                   |
| Secondary Terminals        | #2-14 AWG                                                                            |
| Primary Taps               | N/A                                                                                  |
| Conductor Material         | <u>Copper</u>                                                                        |
| Temperatue Rise            | 130°C                                                                                |
| Insuation Class            | 200°C                                                                                |
| BIL (Insulation) Level     | <u>10kV</u>                                                                          |
| Efficiency                 | N/A                                                                                  |
| Impedance                  | <u>1.5 - 3.5%</u>                                                                    |
| Sound (db)                 | 40                                                                                   |
| Enclosure Type             | NEMA 3R Indoor                                                                       |
| Enclosure                  | <u>E3R-3PEP-1</u>                                                                    |
| Finish                     | Polyster Powder Coat – ANSI/ASA 61 Grey                                              |
| Standards & Certifications | CSA Certified File No. LR34493, UL Listed File No. E108255, ISO 9001:2015 Registered |