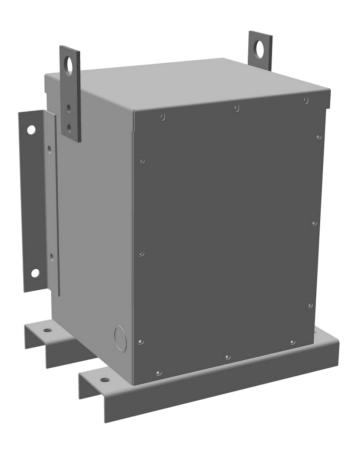

# **BC2J-F/EP**

\$2,151.00 CAD

SKU: 2d26fb5132ea

**Categories:** Encapsulated Isolation Transformer

## **PRODUCT SPECIFICATIONS**

| Weight          | 150 lbs             |
|-----------------|---------------------|
| Phases          | 3                   |
| kVA             | 2                   |
| Connection      | <u>3Ph-DY-NT-SD</u> |
| Primary Voltage | <u>600</u>          |

### **BC2J-F/EP**

| Primary Max Current        | 1.9A                                                                                 |
|----------------------------|--------------------------------------------------------------------------------------|
| Primary Markings           | <u>H1-H2-3</u>                                                                       |
| Primary Terminals          | #2-14 AWG                                                                            |
| Secondary Voltage          | 380Y/220                                                                             |
| Secondary Max Current      | <u>3A</u>                                                                            |
| Secondary Markings         | <u>X0-X1-X2-X3</u>                                                                   |
| Secondary Terminals        | #2-14 AWG                                                                            |
| Primary Taps               | N/A                                                                                  |
| Conductor Material         | <u>Copper</u>                                                                        |
| Temperatue Rise            | 130°C                                                                                |
| Insuation Class            | 200°C                                                                                |
| BIL (Insulation) Level     | <u>10kV</u>                                                                          |
| Efficiency                 | N/A                                                                                  |
| Impedance                  | <u>1.5 - 3.5%</u>                                                                    |
| Sound (db)                 | 40                                                                                   |
| Enclosure Type             | NEMA 3R Indoor                                                                       |
| Enclosure                  | <u>E3R-3PEP-1</u>                                                                    |
| Finish                     | Polyster Powder Coat – ANSI/ASA 61 Grey                                              |
| Standards & Certifications | CSA Certified File No. LR34493, UL Listed File No. E108255, ISO 9001:2015 Registered |