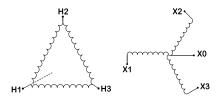

# **SCHEMATIC/DIAGRAM AND DIMENSION PICTURES**

### **BC2J-F/EP**

| Primary Max Current        | 1.9A                                                                                 |
|----------------------------|--------------------------------------------------------------------------------------|
| Primary Markings           | <u>H1-H2-3</u>                                                                       |
| Primary Terminals          | #2-14 AWG                                                                            |
| Secondary Voltage          | 380Y/220                                                                             |
| Secondary Max Current      | <u>3A</u>                                                                            |
| Secondary Markings         | <u>X0-X1-X2-X3</u>                                                                   |
| Secondary Terminals        | #2-14 AWG                                                                            |
| Primary Taps               | N/A                                                                                  |
| Conductor Material         | <u>Copper</u>                                                                        |
| Temperatue Rise            | 130°C                                                                                |
| Insuation Class            | 200°C                                                                                |
| BIL (Insulation) Level     | <u>10kV</u>                                                                          |
| Efficiency                 | N/A                                                                                  |
| Impedance                  | <u>1.5 - 3.5%</u>                                                                    |
| Sound (db)                 | 40                                                                                   |
| Enclosure Type             | NEMA 3R Indoor                                                                       |
| Enclosure                  | <u>E3R-3PEP-1</u>                                                                    |
| Finish                     | Polyster Powder Coat – ANSI/ASA 61 Grey                                              |
| Standards & Certifications | CSA Certified File No. LR34493, UL Listed File No. E108255, ISO 9001:2015 Registered |