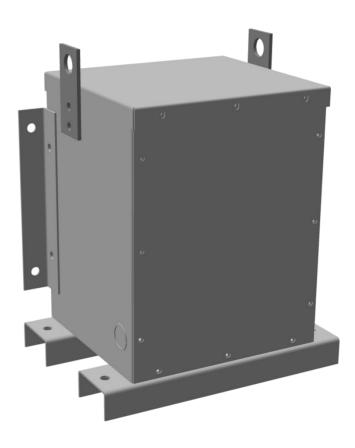

## **PRODUCT SPECIFICATIONS**

| Weight          | 150 lbs             |
|-----------------|---------------------|
| Phases          | 3                   |
| kVA             | 2                   |
| Connection      | <u>3Ph-DY-NT-SD</u> |
| Primary Voltage | <u>600</u>          |

### **BC2J-F/EP**

| Primary Max Current        | <u>1.9A</u>                                                                          |
|----------------------------|--------------------------------------------------------------------------------------|
| Primary Markings           | H1-H2-3                                                                              |
| Primary Terminals          | #2-14 AWG                                                                            |
| Secondary Voltage          | <u>380Y/220</u>                                                                      |
| Secondary Max Current      | <u>3A</u>                                                                            |
| Secondary Markings         | <u>X0-X1-X2-X3</u>                                                                   |
| Secondary Terminals        | #2-14 AWG                                                                            |
| Primary Taps               | N/A                                                                                  |
| Conductor Material         | <u>Copper</u>                                                                        |
| Temperatue Rise            | 130°C                                                                                |
| Insuation Class            | 200°C                                                                                |
| BIL (Insulation) Level     | 10kV                                                                                 |
| Efficiency                 | N/A                                                                                  |
| Impedance                  | <u>1.5 - 3.5%</u>                                                                    |
| Sound (db)                 | 40                                                                                   |
| Enclosure Type             | NEMA 3R Indoor                                                                       |
| Enclosure                  | E3R-3PEP-1                                                                           |
| Finish                     | Polyster Powder Coat – ANSI/ASA 61 Grey                                              |
| Standards & Certifications | CSA Certified File No. LR34493, UL Listed File No. E108255, ISO 9001:2015 Registered |