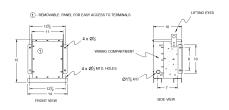

# **SCHEMATIC/DIAGRAM AND DIMENSION PICTURES**

## **PRODUCT SPECIFICATIONS**

| Weight          | 150 lbs             |
|-----------------|---------------------|
| Phases          | 3                   |
| kVA             | 2                   |
| Connection      | <u>3Ph-DY-NT-SD</u> |
| Primary Voltage | <u>600</u>          |

### **BC2J-F/EP**

| Primary Max Current        | <u>1.9A</u>                                                                          |
|----------------------------|--------------------------------------------------------------------------------------|
| Primary Markings           | H1-H2-3                                                                              |
| Primary Terminals          | #2-14 AWG                                                                            |
| Secondary Voltage          | <u>380Y/220</u>                                                                      |
| Secondary Max Current      | <u>3A</u>                                                                            |
| Secondary Markings         | <u>X0-X1-X2-X3</u>                                                                   |
| Secondary Terminals        | #2-14 AWG                                                                            |
| Primary Taps               | N/A                                                                                  |
| Conductor Material         | <u>Copper</u>                                                                        |
| Temperatue Rise            | 130°C                                                                                |
| Insuation Class            | 200°C                                                                                |
| BIL (Insulation) Level     | 10kV                                                                                 |
| Efficiency                 | N/A                                                                                  |
| Impedance                  | <u>1.5 - 3.5%</u>                                                                    |
| Sound (db)                 | 40                                                                                   |
| Enclosure Type             | NEMA 3R Indoor                                                                       |
| Enclosure                  | E3R-3PEP-1                                                                           |
| Finish                     | Polyster Powder Coat – ANSI/ASA 61 Grey                                              |
| Standards & Certifications | CSA Certified File No. LR34493, UL Listed File No. E108255, ISO 9001:2015 Registered |