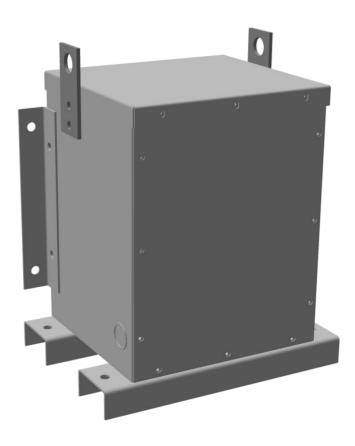

## **PRODUCT SPECIFICATIONS**

| Weight          | 150 lbs             |
|-----------------|---------------------|
| Phases          | 3                   |
| kVA             | 2                   |
| Connection      | <u>3Ph-DY-NT-SD</u> |
| Primary Voltage | 600                 |

### **BC2J-F/EP**

| Primary Max Current        | 1.9A                                                                                 |
|----------------------------|--------------------------------------------------------------------------------------|
| Primary Markings           | <u>H1-H2-3</u>                                                                       |
| Primary Terminals          | #2-14 AWG                                                                            |
| Secondary Voltage          | 380Y/220                                                                             |
| Secondary Max Current      | <u>3A</u>                                                                            |
| Secondary Markings         | <u>X0-X1-X2-X3</u>                                                                   |
| Secondary Terminals        | #2-14 AWG                                                                            |
| Primary Taps               | N/A                                                                                  |
| Conductor Material         | <u>Copper</u>                                                                        |
| Temperatue Rise            | 130°C                                                                                |
| Insuation Class            | 200°C                                                                                |
| BIL (Insulation) Level     | <u>10kV</u>                                                                          |
| Efficiency                 | N/A                                                                                  |
| Impedance                  | <u>1.5 - 3.5%</u>                                                                    |
| Sound (db)                 | 40                                                                                   |
| Enclosure Type             | NEMA 3R Indoor                                                                       |
| Enclosure                  | <u>E3R-3PEP-1</u>                                                                    |
| Finish                     | Polyster Powder Coat – ANSI/ASA 61 Grey                                              |
| Standards & Certifications | CSA Certified File No. LR34493, UL Listed File No. E108255, ISO 9001:2015 Registered |