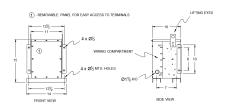

# **OFFICIAL QUOTE**

### **BC2J-F/EP**





# **BC2J-F/EP**

\$1,584.15 USD

SKU: 2d26fb5132ea

**Categories:** Encapsulated Isolation Transformer

# **SCHEMATIC/DIAGRAM AND DIMENSION PICTURES**





## **PRODUCT SPECIFICATIONS**

| Weight          | 150 lbs             |
|-----------------|---------------------|
| Phases          | 3                   |
| kVA             | 2                   |
| Connection      | <u>3Ph-DY-NT-SD</u> |
| Primary Voltage | 600                 |



# **OFFICIAL QUOTE**

### **BC2J-F/EP**



| Primary Max Current        | 1.9A                                                                                 |
|----------------------------|--------------------------------------------------------------------------------------|
| Primary Markings           | <u>H1-H2-3</u>                                                                       |
| Primary Terminals          | #2-14 AWG