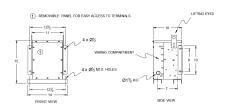

# **OFFICIAL QUOTE**

### **BC2J-F/EP**





# **BC2J-F/EP**

\$2,151.00 CAD

SKU: 2d26fb5132ea

**Categories:** Encapsulated Isolation Transformer

# **SCHEMATIC/DIAGRAM AND DIMENSION PICTURES**





## **PRODUCT SPECIFICATIONS**

| Weight          | 150 lbs             |
|-----------------|---------------------|
| Phases          | 3                   |
| kVA             | 2                   |
| Connection      | <u>3Ph-DY-NT-SD</u> |
| Primary Voltage | 600                 |



# **OFFICIAL QUOTE**

### **BC2J-F/EP**



| Primary Max Current        | <u>1.9A</u>                                                                          |
|----------------------------|--------------------------------------------------------------------------------------|
| Primary Markings           | H1-H2-3                                                                              |
| Primary Terminals          | #2-14 AWG