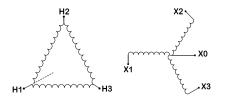

# **SCHEMATIC/DIAGRAM AND DIMENSION PICTURES**

### **BC2J-F/EP**

| Primary Max Current        | <u>1.9A</u>                                                                          |
|----------------------------|--------------------------------------------------------------------------------------|
| Primary Markings           | H1-H2-3                                                                              |
| Primary Terminals          | #2-14 AWG                                                                            |
| Secondary Voltage          | <u>380Y/220</u>                                                                      |
| Secondary Max Current      | <u>3A</u>                                                                            |
| Secondary Markings         | <u>X0-X1-X2-X3</u>                                                                   |
| Secondary Terminals        | #2-14 AWG                                                                            |
| Primary Taps               | N/A                                                                                  |
| Conductor Material         | <u>Copper</u>                                                                        |
| Temperatue Rise            | 130°C                                                                                |
| Insuation Class            | 200°C                                                                                |
| BIL (Insulation) Level     | 10kV                                                                                 |
| Efficiency                 | N/A                                                                                  |
| Impedance                  | <u>1.5 - 3.5%</u>                                                                    |
| Sound (db)                 | 40                                                                                   |
| Enclosure Type             | NEMA 3R Indoor                                                                       |
| Enclosure                  | E3R-3PEP-1                                                                           |
| Finish                     | Polyster Powder Coat – ANSI/ASA 61 Grey                                              |
| Standards & Certifications | CSA Certified File No. LR34493, UL Listed File No. E108255, ISO 9001:2015 Registered |