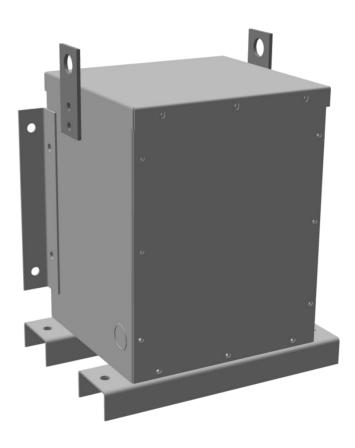

## **PRODUCT SPECIFICATIONS**

| Weight          | 150 lbs             |
|-----------------|---------------------|
| Phases          | 3                   |
| kVA             | 2                   |
| Connection      | <u>3Ph-DY-NT-SD</u> |
| Primary Voltage | 600                 |

### **BC2J-F/EP**

| Primary Max Current        | <u>1.9A</u>                                                                          |
|----------------------------|--------------------------------------------------------------------------------------|
| Primary Markings           | H1-H2-3                                                                              |
| Primary Terminals          | #2-14 AWG                                                                            |
| Secondary Voltage          | <u>380Y/220</u>                                                                      |
| Secondary Max Current      | <u>3A</u>                                                                            |
| Secondary Markings         | <u>X0-X1-X2-X3</u>                                                                   |
| Secondary Terminals        | #2-14 AWG                                                                            |
| Primary Taps               | N/A                                                                                  |
| Conductor Material         | <u>Copper</u>                                                                        |
| Temperatue Rise            | 130°C                                                                                |
| Insuation Class            | 200°C                                                                                |
| BIL (Insulation) Level     | 10kV                                                                                 |
| Efficiency                 | N/A                                                                                  |
| Impedance                  | <u>1.5 - 3.5%</u>                                                                    |
| Sound (db)                 | 40                                                                                   |
| Enclosure Type             | NEMA 3R Indoor                                                                       |
| Enclosure                  | E3R-3PEP-1                                                                           |
| Finish                     | Polyster Powder Coat – ANSI/ASA 61 Grey                                              |
| Standards & Certifications | CSA Certified File No. LR34493, UL Listed File No. E108255, ISO 9001:2015 Registered |