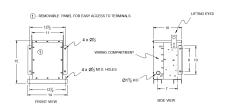

# **OFFICIAL QUOTE**

### **BC2J-F/EP**





# **BC2J-F/EP**

\$1,584.15 USD

SKU: 2d26fb5132ea

**Categories:** Encapsulated Isolation Transformer

# **SCHEMATIC/DIAGRAM AND DIMENSION PICTURES**





## **PRODUCT SPECIFICATIONS**

| Weight          | 150 lbs             |
|-----------------|---------------------|
| Phases          | 3                   |
| kVA             | 2                   |
| Connection      | <u>3Ph-DY-NT-SD</u> |
| Primary Voltage | <u>600</u>          |



# **OFFICIAL QUOTE**

### **BC2J-F/EP**



| Primary Max Current        | 1.9A                                                                                 |
|----------------------------|--------------------------------------------------------------------------------------|
| Primary Markings           | <u>H1-H2-3</u>                                                                       |
| Primary Terminals          | #2-14 AWG