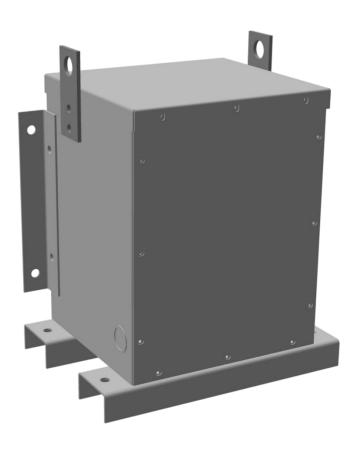

## **PRODUCT SPECIFICATIONS**

| Weight          | 150 lbs             |
|-----------------|---------------------|
| Phases          | 3                   |
| kVA             | 2                   |
| Connection      | <u>3Ph-DY-NT-SD</u> |
| Primary Voltage | <u>600</u>          |

### **BC2J-F/EP**

| Primary Max Current        | 1.9A                                                                                 |
|----------------------------|--------------------------------------------------------------------------------------|
| Primary Markings           | <u>H1-H2-3</u>                                                                       |
| Primary Terminals          | #2-14 AWG                                                                            |
| Secondary Voltage          | 380Y/220                                                                             |
| Secondary Max Current      | <u>3A</u>                                                                            |
| Secondary Markings         | <u>X0-X1-X2-X3</u>                                                                   |
| Secondary Terminals        | #2-14 AWG                                                                            |
| Primary Taps               | N/A                                                                                  |
| Conductor Material         | <u>Copper</u>                                                                        |
| Temperatue Rise            | 130°C                                                                                |
| Insuation Class            | 200°C                                                                                |
| BIL (Insulation) Level     | <u>10kV</u>                                                                          |
| Efficiency                 | N/A                                                                                  |
| Impedance                  | <u>1.5 - 3.5%</u>                                                                    |
| Sound (db)                 | 40                                                                                   |
| Enclosure Type             | NEMA 3R Indoor                                                                       |
| Enclosure                  | <u>E3R-3PEP-1</u>                                                                    |
| Finish                     | Polyster Powder Coat – ANSI/ASA 61 Grey                                              |
| Standards & Certifications | CSA Certified File No. LR34493, UL Listed File No. E108255, ISO 9001:2015 Registered |