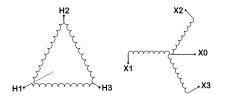

### **BC2J-F/EP**

| Primary Max Current        | 1.9A                                                                                 |
|----------------------------|--------------------------------------------------------------------------------------|
| Primary Markings           | <u>H1-H2-3</u>                                                                       |
| Primary Terminals          | #2-14 AWG                                                                            |
| Secondary Voltage          | 380Y/220                                                                             |
| Secondary Max Current      | <u>3A</u>                                                                            |
| Secondary Markings         | <u>X0-X1-X2-X3</u>                                                                   |
| Secondary Terminals        | #2-14 AWG                                                                            |
| Primary Taps               | N/A                                                                                  |
| Conductor Material         | <u>Copper</u>                                                                        |
| Temperatue Rise            | 130°C                                                                                |
| Insuation Class            | 200°C                                                                                |
| BIL (Insulation) Level     | <u>10kV</u>                                                                          |
| Efficiency                 | N/A                                                                                  |
| Impedance                  | <u>1.5 - 3.5%</u>                                                                    |
| Sound (db)                 | 40                                                                                   |
| Enclosure Type             | NEMA 3R Indoor                                                                       |
| Enclosure                  | <u>E3R-3PEP-1</u>                                                                    |
| Finish                     | Polyster Powder Coat – ANSI/ASA 61 Grey                                              |
| Standards & Certifications | CSA Certified File No. LR34493, UL Listed File No. E108255, ISO 9001:2015 Registered |