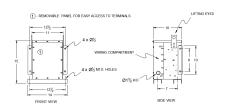

# **SCHEMATIC/DIAGRAM AND DIMENSION PICTURES**

## **PRODUCT SPECIFICATIONS**

| Weight          | 150 lbs             |
|-----------------|---------------------|
| Phases          | 3                   |
| kVA             | 2                   |
| Connection      | <u>3Ph-DY-NT-SD</u> |
| Primary Voltage | <u>600</u>          |

### **BC2J-F/EP**

| Primary Max Current        | 1.9A                                                                                 |
|----------------------------|--------------------------------------------------------------------------------------|
| Primary Markings           | <u>H1-H2-3</u>                                                                       |
| Primary Terminals          | #2-14 AWG                                                                            |
| Secondary Voltage          | 380Y/220                                                                             |
| Secondary Max Current      | <u>3A</u>                                                                            |
| Secondary Markings         | <u>X0-X1-X2-X3</u>                                                                   |
| Secondary Terminals        | #2-14 AWG                                                                            |
| Primary Taps               | N/A                                                                                  |
| Conductor Material         | <u>Copper</u>                                                                        |
| Temperatue Rise            | 130°C                                                                                |
| Insuation Class            | 200°C                                                                                |
| BIL (Insulation) Level     | <u>10kV</u>                                                                          |
| Efficiency                 | N/A                                                                                  |
| Impedance                  | <u>1.5 - 3.5%</u>                                                                    |
| Sound (db)                 | 40                                                                                   |
| Enclosure Type             | NEMA 3R Indoor                                                                       |
| Enclosure                  | <u>E3R-3PEP-1</u>                                                                    |
| Finish                     | Polyster Powder Coat – ANSI/ASA 61 Grey                                              |
| Standards & Certifications | CSA Certified File No. LR34493, UL Listed File No. E108255, ISO 9001:2015 Registered |