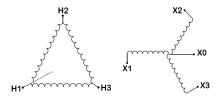

### **BC2J-F/EP**

| Primary Max Current        | 1.9A                                                                                 |
|----------------------------|--------------------------------------------------------------------------------------|
| Primary Markings           | <u>H1-H2-3</u>                                                                       |
| Primary Terminals          | #2-14 AWG                                                                            |
| Secondary Voltage          | 380Y/220                                                                             |
| Secondary Max Current      | <u>3A</u>                                                                            |
| Secondary Markings         | <u>X0-X1-X2-X3</u>                                                                   |
| Secondary Terminals        | #2-14 AWG                                                                            |
| Primary Taps               | N/A                                                                                  |
| Conductor Material         | <u>Copper</u>                                                                        |
| Temperatue Rise            | 130°C                                                                                |
| Insuation Class            | 200°C                                                                                |
| BIL (Insulation) Level     | <u>10kV</u>                                                                          |
| Efficiency                 | N/A                                                                                  |
| Impedance                  | <u>1.5 - 3.5%</u>                                                                    |
| Sound (db)                 | 40                                                                                   |
| Enclosure Type             | NEMA 3R Indoor                                                                       |
| Enclosure                  | <u>E3R-3PEP-1</u>                                                                    |
| Finish                     | Polyster Powder Coat – ANSI/ASA 61 Grey                                              |
| Standards & Certifications | CSA Certified File No. LR34493, UL Listed File No. E108255, ISO 9001:2015 Registered |