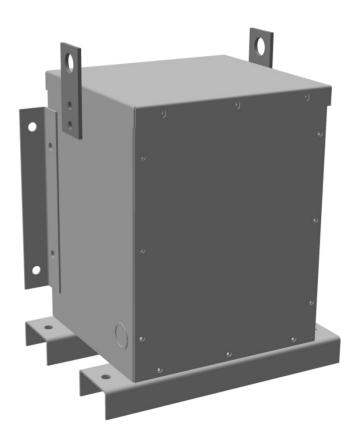

## **PRODUCT SPECIFICATIONS**

| Weight          | 150 lbs             |
|-----------------|---------------------|
| Phases          | 3                   |
| kVA             | 2                   |
| Connection      | <u>3Ph-DY-NT-SD</u> |
| Primary Voltage | <u>600</u>          |

### **BC2J-F/EP**

| Primary Max Current        | 1.9A                                                                                 |
|----------------------------|--------------------------------------------------------------------------------------|
| Primary Markings           | <u>H1-H2-3</u>                                                                       |
| Primary Terminals          | #2-14 AWG                                                                            |
| Secondary Voltage          | 380Y/220                                                                             |
| Secondary Max Current      | <u>3A</u>                                                                            |
| Secondary Markings         | <u>X0-X1-X2-X3</u>                                                                   |
| Secondary Terminals        | #2-14 AWG                                                                            |
| Primary Taps               | N/A                                                                                  |
| Conductor Material         | <u>Copper</u>                                                                        |
| Temperatue Rise            | 130°C                                                                                |
| Insuation Class            | 200°C                                                                                |
| BIL (Insulation) Level     | <u>10kV</u>                                                                          |
| Efficiency                 | N/A                                                                                  |
| Impedance                  | <u>1.5 - 3.5%</u>                                                                    |
| Sound (db)                 | 40                                                                                   |
| Enclosure Type             | NEMA 3R Indoor                                                                       |
| Enclosure                  | <u>E3R-3PEP-1</u>                                                                    |
| Finish                     | Polyster Powder Coat – ANSI/ASA 61 Grey                                              |
| Standards & Certifications | CSA Certified File No. LR34493, UL Listed File No. E108255, ISO 9001:2015 Registered |