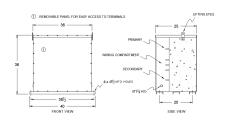

# **OFFICIAL QUOTE**

#### BC150J1-M/EP





# **BC150J1-M/EP**

\$19,931.09 USD

**SKU:** bf92ef839fe2

**Categories:** Encapsulated Isolation Transformer

# **SCHEMATIC/DIAGRAM AND DIMENSION PICTURES**





# **PRODUCT SPECIFICATIONS**

| Weight              | 2020 lbs            |
|---------------------|---------------------|
| Phases              | 3                   |
| kVA                 | 150                 |
| Connection          | <u>3Ph-DY-5T-SD</u> |
| Primary Voltage     | <u>575</u>          |
| Primary Max Current | 28.9A               |
| Primary Markings    | <u>H1-H2-3</u>      |



# OFFICIAL QUOTE

# BC150J1-M/EP



| Primary Terminals          | 300MCM-6                                                                             |
|----------------------------|--------------------------------------------------------------------------------------|
| Secondary Voltage          | <u>208Y/120</u>                                                                      |
| Sec