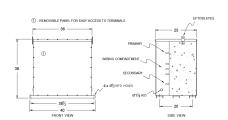

## SCHEMATIC/DIAGRAM AND DIMENSION PICTURES

## **PRODUCT SPECIFICATIONS**

| Weight              | 2020 lbs       |
|---------------------|----------------|
| Phases              | 3              |
| kVA                 | 150            |
| Connection          | 3Ph-DY-5T-SD   |
| Primary Voltage     | <u>575</u>     |
| Primary Max Current | 28.9A          |
| Primary Markings    | <u>H1-H2-3</u> |

#### BC150J1-M/EP

| Primary Terminals          | <u>300MCM-6</u>                                                                      |
|----------------------------|--------------------------------------------------------------------------------------|
| Secondary Voltage          | <u>208Y/120</u>                                                                      |
| Secondary Max Current      | 416.4A                                                                               |
| Secondary Markings         | <u>X0-X1-X2-X3</u>                                                                   |
| Secondary Terminals        | <u>Pads</u>                                                                          |
| Primary Taps               | <u>+/- 2 x 2.5%</u>                                                                  |
| Conductor Material         | <u>Copper</u>                                                                        |
| Temperatue Rise            | 130°C                                                                                |
| Insuation Class            | 200°C                                                                                |
| BIL (Insulation) Level     | <u>10kV</u>                                                                          |
| Efficiency                 | N/A                                                                                  |
| Impedance                  | <u>1.5 - 3.5%</u>                                                                    |
| Sound (db)                 | <u>50</u>                                                                            |
| Enclosure Type             | NEMA 3R Indoor                                                                       |
| Enclosure                  | E3R-3PEP-9                                                                           |
| Finish                     | Polyster Powder Coat – ANSI/ASA 61 Grey                                              |
| Standards & Certifications | CSA Certified File No. LR34493, UL Listed File No. E108255, ISO 9001:2015 Registered |