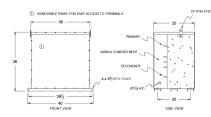

## SCHEMATIC/DIAGRAM AND DIMENSION PICTURES

## **PRODUCT SPECIFICATIONS**

| Weight              | 2020 lbs            |
|---------------------|---------------------|
| Phases              | <u>3</u>            |
| kVA                 | <u>150</u>          |
| Connection          | <u>3Ph-DY-5T-SD</u> |
| Primary Voltage     | <u>575</u>          |
| Primary Max Current | <u>28.9A</u>        |
| Primary Markings    | <u>H1-H2-3</u>      |

BC150J1-M/EP

| Primary Terminals          | <u>300MCM-6</u>                                                                         |
|----------------------------|-----------------------------------------------------------------------------------------|
| Secondary Voltage          | <u>208Y/120</u>                                                                         |
| Secondary Max Current      | <u>416.4A</u>                                                                           |
| Secondary Markings         | <u>X0-X1-X2-X3</u>                                                                      |
| Secondary Terminals        | Pads                                                                                    |
| Primary Taps               | <u>+/-2 x 2.5%</u>                                                                      |
| Conductor Material         | <u>Copper</u>                                                                           |
| Temperatue Rise            | <u>130°C</u>                                                                            |
| Insuation Class            | <u>200°C</u>                                                                            |
| BIL (Insulation) Level     | <u>10kV</u>                                                                             |
| Efficiency                 | <u>N/A</u>                                                                              |
| Impedance                  | <u>1.5 – 3.5%</u>                                                                       |
| Sound (db)                 | <u>50</u>                                                                               |
| Enclosure Type             | NEMA 3R Indoor                                                                          |
| Enclosure                  | E3R-3PEP-9                                                                              |
| Finish                     | Polyster Powder Coat – ANSI/ASA 61 Grey                                                 |
| Standards & Certifications | CSA Certified File No. LR34493, UL Listed File No. E108255, ISO 9001:2015<br>Registered |