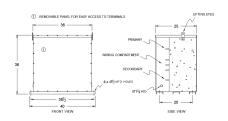

# **OFFICIAL QUOTE**

#### BC150J1-M/EP





# **BC150J1-M/EP**

\$27,063.00 CAD

**SKU:** bf92ef839fe2

**Categories:** Encapsulated Isolation Transformer

# **SCHEMATIC/DIAGRAM AND DIMENSION PICTURES**





# **PRODUCT SPECIFICATIONS**

| Weight              | 2020 lbs            |
|---------------------|---------------------|
| Phases              | 3                   |
| kVA                 | <u>150</u>          |
| Connection          | <u>3Ph-DY-5T-SD</u> |
| Primary Voltage     | <u>575</u>          |
| Primary Max Current | 28.9A               |
| Primary Markings    | <u>H1-H2-3</u>      |



# OFFICIAL QUOTE

# BC150J1-M/EP



| Primary Terminals          | 300MCM-6                                                                             |
|----------------------------|--------------------------------------------------------------------------------------|
| Secondary Voltage          | <u>208Y/120</u>                                                                      |
| Sec