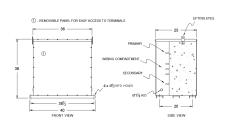

# **SCHEMATIC/DIAGRAM AND DIMENSION PICTURES**

# **PRODUCT SPECIFICATIONS**

| Weight              | 2020 lbs            |
|---------------------|---------------------|
| Phases              | 3                   |
| kVA                 | 150                 |
| Connection          | <u>3Ph-DY-5T-SD</u> |
| Primary Voltage     | <u>575</u>          |
| Primary Max Current | 28.9A               |
| Primary Markings    | <u>H1-H2-3</u>      |

### BC150J1-M/EP

| Primary Terminals          | 300MCM-6                                                                             |
|----------------------------|--------------------------------------------------------------------------------------|
| Secondary Voltage          | <u>208Y/120</u>                                                                      |
| Secondary Max Current      | 416.4A                                                                               |
| Secondary Markings         | <u>X0-X1-X2-X3</u>                                                                   |
| Secondary Terminals        | <u>Pads</u>                                                                          |
| Primary Taps               | <u>+/- 2 x 2.5%</u>                                                                  |
| Conductor Material         | <u>Copper</u>                                                                        |
| Temperatue Rise            | 130°C                                                                                |
| Insuation Class            | 200°C                                                                                |
| BIL (Insulation) Level     | <u>10kV</u>                                                                          |
| Efficiency                 | N/A                                                                                  |
| Impedance                  | <u>1.5 - 3.5%</u>                                                                    |
| Sound (db)                 | <u>50</u>                                                                            |
| Enclosure Type             | NEMA 3R Indoor                                                                       |
| Enclosure                  | E3R-3PEP-9                                                                           |
| Finish                     | Polyster Powder Coat – ANSI/ASA 61 Grey                                              |
| Standards & Certifications | CSA Certified File No. LR34493, UL Listed File No. E108255, ISO 9001:2015 Registered |