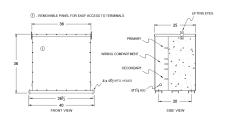

# **OFFICIAL QUOTE**

#### BC150J1-M/EP





# **BC150J1-M/EP**

\$19,931.09 USD

**SKU:** bf92ef839fe2

**Categories:** Encapsulated Isolation Transformer

# **SCHEMATIC/DIAGRAM AND DIMENSION PICTURES**





# **PRODUCT SPECIFICATIONS**

| Weight              | 2020 lbs            |
|---------------------|---------------------|
| Phases              | 3                   |
| kVA                 | 150                 |
| Connection          | <u>3Ph-DY-5T-SD</u> |
| Primary Voltage     | <u>575</u>          |
| Primary Max Current | 28.9A               |
| Primary Markings    | <u>H1-H2-3</u>      |



# OFFICIAL QUOTE

### BC150J1-M/EP



| Primary Terminals          | 300MCM-6                                                                             |
|----------------------------|--------------------------------------------------------------------------------------|
| Secondary Voltage          | <u>208Y/120</u>                                                                      |
| S