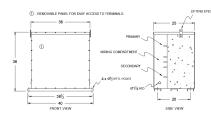

## BC150J1-M/EP \$19,931.09 USD

SKU: bf92ef839fe2 Categories: Encapsulated Isolation Transformer

## SCHEMATIC/DIAGRAM AND DIMENSION PICTURES





## **PRODUCT SPECIFICATIONS**

| Weight              | 2020 lbs            |
|---------------------|---------------------|
| Phases              | <u>3</u>            |
| kVA                 | <u>150</u>          |
| Connection          | <u>3Ph-DY-5T-SD</u> |
| Primary Voltage     | <u>575</u>          |
| Primary Max Current | <u>28.9A</u>        |
| Primary Markings    | <u>H1-H2-3</u>      |

The quote is valid 30 days from 14 May 2025. The price does not include: "Special Features", freight and possible taxes. Disclosing this information to the third party or other supplier may lead to the cancellation of this quote. All other requests please email to sales@transformersource.ca. Printed: September-16-2024.



BC150J1-M/EP



| Primary Terminals          | <u>300MCM-6</u>