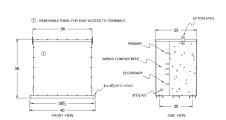

# **SCHEMATIC/DIAGRAM AND DIMENSION PICTURES**

# **PRODUCT SPECIFICATIONS**

| Weight              | 2020 lbs            |
|---------------------|---------------------|
| Phases              | 3                   |
| kVA                 | 150                 |
| Connection          | <u>3Ph-DY-5T-SD</u> |
| Primary Voltage     | <u>575</u>          |
| Primary Max Current | 28.9A               |
| Primary Markings    | <u>H1-H2-3</u>      |

### BC150J1-M/EP

| Primary Terminals          | 300MCM-6                                                                             |
|----------------------------|--------------------------------------------------------------------------------------|
| Secondary Voltage          | <u>208Y/120</u>                                                                      |
| Secondary Max Current      | 416.4A                                                                               |
| Secondary Markings         | <u>X0-X1-X2-X3</u>                                                                   |
| Secondary Terminals        | <u>Pads</u>                                                                          |
| Primary Taps               | <u>+/- 2 x 2.5%</u>                                                                  |
| Conductor Material         | <u>Copper</u>                                                                        |
| Temperatue Rise            | 130°C                                                                                |
| Insuation Class            | 200°C                                                                                |
| BIL (Insulation) Level     | 10kV                                                                                 |
| Efficiency                 | N/A                                                                                  |
| Impedance                  | <u>1.5 - 3.5%</u>                                                                    |
| Sound (db)                 | <u>50</u>                                                                            |
| Enclosure Type             | NEMA 3R Indoor                                                                       |
| Enclosure                  | E3R-3PEP-9                                                                           |
| Finish                     | Polyster Powder Coat – ANSI/ASA 61 Grey                                              |
| Standards & Certifications | CSA Certified File No. LR34493, UL Listed File No. E108255, ISO 9001:2015 Registered |