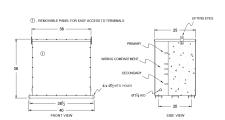

## **SCHEMATIC/DIAGRAM AND DIMENSION PICTURES**

# PRODUCT SPECIFICATIONS

| Weight              | 2020 lbs            |
|---------------------|---------------------|
| Phases              | 3                   |
| kVA                 | 150                 |
| Connection          | <u>3Ph-DY-5T-SD</u> |
| Primary Voltage     | <u>575</u>          |
| Primary Max Current | 28.9A               |
| Primary Markings    | <u>H1-H2-3</u>      |

#### BC150J1-M/EP

| Primary Terminals          | 300MCM-6                                                                             |
|----------------------------|--------------------------------------------------------------------------------------|
| Secondary Voltage          | <u>208Y/120</u>                                                                      |
| Secondary Max Current      | 416.4A                                                                               |
| Secondary Markings         | <u>X0-X1-X2-X3</u>                                                                   |
| Secondary Terminals        | <u>Pads</u>                                                                          |
| Primary Taps               | <u>+/- 2 x 2.5%</u>                                                                  |
| Conductor Material         | <u>Copper</u>                                                                        |
| Temperatue Rise            | 130°C                                                                                |
| Insuation Class            | 200°C                                                                                |
| BIL (Insulation) Level     | 10kV                                                                                 |
| Efficiency                 | N/A                                                                                  |
| Impedance                  | <u>1.5 - 3.5%</u>                                                                    |
| Sound (db)                 | <u>50</u>                                                                            |
| Enclosure Type             | NEMA 3R Indoor                                                                       |
| Enclosure                  | E3R-3PEP-9                                                                           |
| Finish                     | Polyster Powder Coat – ANSI/ASA 61 Grey                                              |
| Standards & Certifications | CSA Certified File No. LR34493, UL Listed File No. E108255, ISO 9001:2015 Registered |