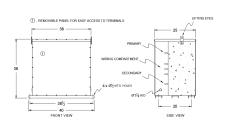

### **OFFICIAL QUOTE**

#### BC150J1-M/EP





# **BC150J1-M/EP**

\$27,063.00 CAD

**SKU:** bf92ef839fe2

**Categories:** Encapsulated Isolation Transformer

## **SCHEMATIC/DIAGRAM AND DIMENSION PICTURES**





# PRODUCT SPECIFICATIONS

| Weight              | 2020 lbs            |
|---------------------|---------------------|
| Phases              | 3                   |
| kVA                 | 150                 |
| Connection          | <u>3Ph-DY-5T-SD</u> |
| Primary Voltage     | <u>575</u>          |
| Primary Max Current | 28.9A               |
| Primary Markings    | <u>H1-H2-3</u>      |



# OFFICIAL QUOTE

#### BC150J1-M/EP



| Primary Terminals          | <u>300MCM-6</u>                                                                      |
|----------------------------|--------------------------------------------------------------------------------------|
| Secondary Voltage          | <u>208Y/120</u>                                                                      |
| Seco