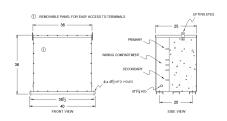

### **OFFICIAL QUOTE**

#### BC150J1-M/EP





# **BC150J1-M/EP**

\$19,931.09 USD

SKU: bf92ef839fe2

**Categories:** Encapsulated Isolation Transformer

## **SCHEMATIC/DIAGRAM AND DIMENSION PICTURES**





# PRODUCT SPECIFICATIONS

| Weight              | 2020 lbs            |
|---------------------|---------------------|
| Phases              | 3                   |
| kVA                 | 150                 |
| Connection          | <u>3Ph-DY-5T-SD</u> |
| Primary Voltage     | <u>575</u>          |
| Primary Max Current | 28.9A               |
| Primary Markings    | <u>H1-H2-3</u>      |



# OFFICIAL QUOTE

#### BC150J1-M/EP



| Primary Terminals          | 300MCM-6                                                                             |
|----------------------------|--------------------------------------------------------------------------------------|
| Secondary Voltage          | <u>208Y/120</u>                                                                      |
| Seco