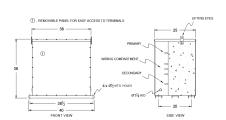

# **OFFICIAL QUOTE**

### BC150J-M/EP





# BC150J-M/EP

\$22,005.72 USD

SKU: 373d7557e18d

**Categories:** Encapsulated Isolation Transformer

# **SCHEMATIC/DIAGRAM AND DIMENSION PICTURES**





# **PRODUCT SPECIFICATIONS**

| Weight              | 2020 lbs            |
|---------------------|---------------------|
| Phases              | 3                   |
| kVA                 | <u>150</u>          |
| Connection          | <u>3Ph-DY-5T-SD</u> |
| Primary Voltage     | 600                 |
| Primary Max Current | <u>144.3A</u>       |
| Primary Markings    | <u>H1-H2-3</u>      |



# **OFFICIAL QUOTE**

### BC150J-M/EP



| Primary Terminals      | 300MCM-6            |
|------------------------|---------------------|
| Secondary Voltage      | <u>208Y/120</u>     |
| Secondary Max Current  | 416.4A              |
| Secondary Markings     | <u>X0-X1-X2-X3</u>  |
| Secondary Terminals    | <u>Pads</u>         |
| Primary Taps           | <u>+/- 2 x 2.5%</u> |
| Conductor