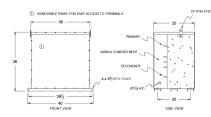

## SCHEMATIC/DIAGRAM AND DIMENSION PICTURES

## **PRODUCT SPECIFICATIONS**

| Weight              | 2020 lbs            |
|---------------------|---------------------|
| Phases              | <u>3</u>            |
| kVA                 | <u>150</u>          |
| Connection          | <u>3Ph-DY-5T-SD</u> |
| Primary Voltage     | <u>600</u>          |
| Primary Max Current | <u>144.3A</u>       |
| Primary Markings    | <u>H1-H2-3</u>      |

| Primary Terminals      | <u>300MCM-6</u>    |
|------------------------|--------------------|
| Secondary Voltage      | <u>208Y/120</u>    |
| Secondary Max Current  | <u>416.4A</u>      |
| Secondary Markings     | <u>X0-X1-X2-X3</u> |
| Secondary Terminals    | Pads               |
| Primary Taps           | <u>+/-2 x 2.5%</u> |
| Conductor Material     | <u>Copper</u>      |
| Insuation Class        | 200                |
| BIL (Insulation) Level | <u>10kV</u>        |
| Efficiency             | Ν/Α                |
| Impedance              | <u>1.5 – 3.5%</u>  |
| Sound (db)             | <u>50</u>          |
| Enclosure Type         | NEMA 3R Indoor     |
| Enclosure              | E3R-3PEP-9         |