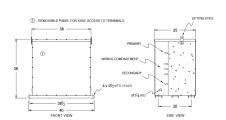

# **SCHEMATIC/DIAGRAM AND DIMENSION PICTURES**

# **PRODUCT SPECIFICATIONS**

| Weight              | 2020 lbs            |
|---------------------|---------------------|
| Phases              | 3                   |
| kVA                 | 150                 |
| Connection          | <u>3Ph-DY-5T-SD</u> |
| Primary Voltage     | 600                 |
| Primary Max Current | 144.3A              |
| Primary Markings    | <u>H1-H2-3</u>      |

### BC150J-M/EP

| Primary Terminals      | 300MCM-6            |
|------------------------|---------------------|
| Secondary Voltage      | <u>208Y/120</u>     |
| Secondary Max Current  | 416.4A              |
| Secondary Markings     | <u>X0-X1-X2-X3</u>  |
| Secondary Terminals    | <u>Pads</u>         |
| Primary Taps           | <u>+/- 2 x 2.5%</u> |
| Conductor Material     | <u>Copper</u>       |
| Insuation Class        | 200                 |
| BIL (Insulation) Level | 10kV                |
| Efficiency             | N/A                 |
| Impedance              | 1.5 - 3.5%          |
| Sound (db)             | <u>50</u>           |
| Enclosure Type         | NEMA 3R Indoor      |
| Enclosure              | <u>E3R-3PEP-9</u>   |