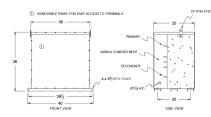

## SCHEMATIC/DIAGRAM AND DIMENSION PICTURES

## **PRODUCT SPECIFICATIONS**

| Weight              | 2020 lbs            |
|---------------------|---------------------|
| Phases              | <u>3</u>            |
| kVA                 | <u>150</u>          |
| Connection          | <u>3Ph-DY-5T-SD</u> |
| Primary Voltage     | <u>600</u>          |
| Primary Max Current | <u>144.3A</u>       |
| Primary Markings    | <u>H1-H2-3</u>      |

| Primary Terminals      | <u>300MCM-6</u>    |
|------------------------|--------------------|
| Secondary Voltage      | <u>208Y/120</u>    |
| Secondary Max Current  | <u>416.4A</u>      |
| Secondary Markings     | <u>X0-X1-X2-X3</u> |
| Secondary Terminals    | Pads               |
| Primary Taps           | <u>+/-2 x 2.5%</u> |
| Conductor Material     | <u>Copper</u>      |
| Insuation Class        | 200                |
| BIL (Insulation) Level | <u>10kV</u>        |
| Efficiency             | N/A                |
| Impedance              | <u>1.5 - 3.5%</u>  |
| Sound (db)             | <u>50</u>          |
| Enclosure Type         | NEMA 3R Indoor     |
| Enclosure              | E3R-3PEP-9         |