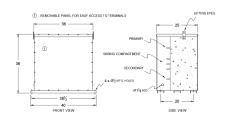

# **SCHEMATIC/DIAGRAM AND DIMENSION PICTURES**

# **PRODUCT SPECIFICATIONS**

| Weight              | 2020 lbs            |
|---------------------|---------------------|
| Phases              | 3                   |
| kVA                 | 150                 |
| Connection          | <u>3Ph-DY-5T-SD</u> |
| Primary Voltage     | 600                 |
| Primary Max Current | 144.3A              |
| Primary Markings    | <u>H1-H2-3</u>      |

### BC150J-M/EP

| Primary Terminals      | 300MCM-6            |
|------------------------|---------------------|
| Secondary Voltage      | <u>208Y/120</u>     |
| Secondary Max Current  | 416.4A              |
| Secondary Markings     | <u>X0-X1-X2-X3</u>  |
| Secondary Terminals    | <u>Pads</u>         |
| Primary Taps           | <u>+/- 2 x 2.5%</u> |
| Conductor Material     | <u>Copper</u>       |
| Insuation Class        | 200                 |
| BIL (Insulation) Level | <u>10kV</u>         |
| Efficiency             | N/A                 |
| Impedance              | <u>1.5 - 3.5%</u>   |
| Sound (db)             | <u>50</u>           |
| Enclosure Type         | NEMA 3R Indoor      |
| Enclosure              | E3R-3PEP-9          |