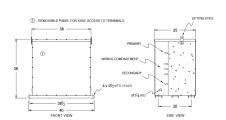

# **SCHEMATIC/DIAGRAM AND DIMENSION PICTURES**

# **PRODUCT SPECIFICATIONS**

| Weight              | 2020 lbs            |
|---------------------|---------------------|
| Phases              | 3                   |
| kVA                 | 150                 |
| Connection          | <u>3Ph-DY-5T-SD</u> |
| Primary Voltage     | 600                 |
| Primary Max Current | <u>144.3A</u>       |
| Primary Markings    | <u>H1-H2-3</u>      |

### BC150J-M/EP

| Primary Terminals      | <u>300MCM-6</u>    |
|------------------------|--------------------|
| Secondary Voltage      | <u>208Y/120</u>    |
| Secondary Max Current  | 416.4A             |
| Secondary Markings     | <u>X0-X1-X2-X3</u> |
| Secondary Terminals    | <u>Pads</u>        |
| Primary Taps           | +/- 2 x 2.5%       |
| Conductor Material     | <u>Copper</u>      |
| Insuation Class        | 200                |
| BIL (Insulation) Level | <u>10kV</u>        |
| Efficiency             | N/A                |
| Impedance              | <u>1.5 - 3.5%</u>  |
| Sound (db)             | <u>50</u>          |
| Enclosure Type         | NEMA 3R Indoor     |
| Enclosure              | <u>E3R-3PEP-9</u>  |