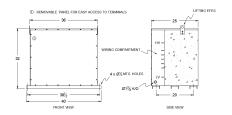

#### BC112J1-M/EP





## **BC112J1-M/EP**

\$14,026.81 USD

SKU: d8ebc0a6f659

**Categories:** Encapsulated Isolation Transformer

### SCHEMATIC/DIAGRAM AND DIMENSION PICTURES





#### **PRODUCT SPECIFICATIONS**

| Weight              | 1365 lbs            |
|---------------------|---------------------|
| Phases              | 3                   |
| kVA                 | 112.5               |
| Connection          | <u>3Ph-DY-5T-SD</u> |
| Primary Voltage     | <u>575</u>          |
| Primary Max Current | 28.9A               |
| Primary Markings    | <u>H1-H2-3</u>      |
| Primary Terminals   | 300MCM-6            |



# OFFICIAL QUOTE BC112J1-M/EP



| Secondary Voltage          | <u>208Y/120</u>                                                                      |
|----------------------------|--------------------------------------------------------------------------------------|
| Secondary Max Current      | 312.3A