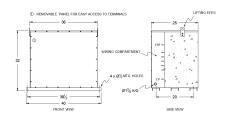

## SCHEMATIC/DIAGRAM AND DIMENSION PICTURES

## **PRODUCT SPECIFICATIONS**

| Weight              | 1365 lbs        |
|---------------------|-----------------|
| Phases              | <u>3</u>        |
| kVA                 | 112.5           |
| Connection          | 3Ph-DY-5T-SD    |
| Primary Voltage     | <u>575</u>      |
| Primary Max Current | 28.9A           |
| Primary Markings    | <u>H1-H2-3</u>  |
| Primary Terminals   | <u>300MCM-6</u> |

## OFFICIAL QUOTE BC112J1-M/EP

| Secondary Voltage          | <u>208Y/120</u>                                                                      |
|----------------------------|--------------------------------------------------------------------------------------|
| Secondary Max Current      | 312.3A                                                                               |
| Secondary Markings         | <u>X0-X1-X2-X3</u>                                                                   |
| Secondary Terminals        | <u>Pads</u>                                                                          |
| Primary Taps               | <u>+/- 2 x 2.5%</u>                                                                  |
| Conductor Material         | <u>Copper</u>                                                                        |
| Temperatue Rise            | <u>130°C</u>                                                                         |
| Insuation Class            | 200°C                                                                                |
| BIL (Insulation) Level     | <u>10kV</u>                                                                          |
| Efficiency                 | N/A                                                                                  |
| Impedance                  | <u>1.5 - 3.5%</u>                                                                    |
| Sound (db)                 | <u>50</u>                                                                            |
| Enclosure Type             | NEMA 3R Indoor                                                                       |
| Enclosure                  | E3R-3PEP-8                                                                           |
| Finish                     | Polyster Powder Coat – ANSI/ASA 61 Grey                                              |
| Standards & Certifications | CSA Certified File No. LR34493, UL Listed File No. E108255, ISO 9001:2015 Registered |