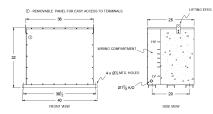

## BC112J1-M/EP \$19,046.00 CAD

SKU: d8ebc0a6f659 Categories: Encapsulated Isolation Transformer

## SCHEMATIC/DIAGRAM AND DIMENSION PICTURES





## **PRODUCT SPECIFICATIONS**

| Weight              | 1365 lbs            |
|---------------------|---------------------|
| Phases              | <u>3</u>            |
| kVA                 | <u>112.5</u>        |
| Connection          | <u>3Ph-DY-5T-SD</u> |
| Primary Voltage     | 575                 |
| Primary Max Current | <u>28.9A</u>        |
| Primary Markings    | <u>H1-H2-3</u>      |
| Primary Terminals   | <u>300MCM-6</u>     |





| Secondary Voltage          | 208Y/120                                                                                |
|----------------------------|-----------------------------------------------------------------------------------------|
| Secondary Max Current      | <u>312.3A</u>