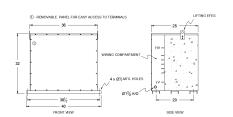

# SCHEMATIC/DIAGRAM AND DIMENSION PICTURES

### **PRODUCT SPECIFICATIONS**

| Weight              | 1365 lbs       |
|---------------------|----------------|
| Phases              | <u>3</u>       |
| kVA                 | 112.5          |
| Connection          | 3Ph-DY-5T-SD   |
| Primary Voltage     | <u>575</u>     |
| Primary Max Current | 28.9A          |
| Primary Markings    | <u>H1-H2-3</u> |
| Primary Terminals   | 300MCM-6       |

# OFFICIAL QUOTE BC112J1-M/EP

| Secondary Voltage          | <u>208Y/120</u>                                                                      |
|----------------------------|--------------------------------------------------------------------------------------|
| Secondary Max Current      | 312.3A                                                                               |
| Secondary Markings         | X0-X1-X2-X3                                                                          |
| Secondary Terminals        | <u>Pads</u>                                                                          |
| Primary Taps               | <u>+/- 2 x 2.5%</u>                                                                  |
| Conductor Material         | <u>Copper</u>                                                                        |
| Temperatue Rise            | 130°C                                                                                |
| Insuation Class            | 200°C                                                                                |
| BIL (Insulation) Level     | <u>10kV</u>                                                                          |
| Efficiency                 | N/A                                                                                  |
| Impedance                  | 1.5 - 3.5%                                                                           |
| Sound (db)                 | <u>50</u>                                                                            |
| Enclosure Type             | NEMA 3R Indoor                                                                       |
| Enclosure                  | <u>E3R-3PEP-8</u>                                                                    |
| Finish                     | Polyster Powder Coat – ANSI/ASA 61 Grey                                              |
| Standards & Certifications | CSA Certified File No. LR34493, UL Listed File No. E108255, ISO 9001:2015 Registered |