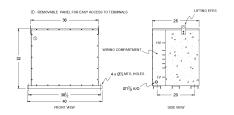

## SCHEMATIC/DIAGRAM AND DIMENSION PICTURES

## **PRODUCT SPECIFICATIONS**

| Weight              | 1365 lbs       |
|---------------------|----------------|
| Phases              | 3              |
| kVA                 | 112.5          |
| Connection          | 3Ph-DY-5T-SD   |
| Primary Voltage     | <u>575</u>     |
| Primary Max Current | 28.9A          |
| Primary Markings    | <u>H1-H2-3</u> |
| Primary Terminals   | 300MCM-6       |

## OFFICIAL QUOTE BC112J1-M/EP

| Secondary Voltage          | <u>208Y/120</u>                                                                      |
|----------------------------|--------------------------------------------------------------------------------------|
| Secondary Max Current      | 312.3A                                                                               |
| Secondary Markings         | X0-X1-X2-X3                                                                          |
| Secondary Terminals        | <u>Pads</u>                                                                          |
| Primary Taps               | <u>+/- 2 x 2.5%</u>                                                                  |
| Conductor Material         | <u>Copper</u>                                                                        |
| Temperatue Rise            | 130°C                                                                                |
| Insuation Class            | 200°C                                                                                |
| BIL (Insulation) Level     | <u>10kV</u>                                                                          |
| Efficiency                 | N/A                                                                                  |
| Impedance                  | 1.5 - 3.5%                                                                           |
| Sound (db)                 | <u>50</u>                                                                            |
| Enclosure Type             | NEMA 3R Indoor                                                                       |
| Enclosure                  | <u>E3R-3PEP-8</u>                                                                    |
| Finish                     | Polyster Powder Coat – ANSI/ASA 61 Grey                                              |
| Standards & Certifications | CSA Certified File No. LR34493, UL Listed File No. E108255, ISO 9001:2015 Registered |