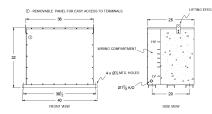

OFFICIAL QUOTE BC112J1-M/EP





## BC112J1-M/EP \$19,046.00 CAD

SKU: d8ebc0a6f659 Categories: Encapsulated Isolation Transformer

## SCHEMATIC/DIAGRAM AND DIMENSION PICTURES





## **PRODUCT SPECIFICATIONS**

| Weight              | 1365 lbs            |
|---------------------|---------------------|
| Phases              | <u>3</u>            |
| kVA                 | <u>112.5</u>        |
| Connection          | <u>3Ph-DY-5T-SD</u> |
| Primary Voltage     | <u>575</u>          |
| Primary Max Current | <u>28.9A</u>        |
| Primary Markings    | <u>H1-H2-3</u>      |
| Primary Terminals   | <u>300MCM-6</u>     |





| Secondary Voltage          | <u>208Y/120</u>                                                                         |
|----------------------------|-----------------------------------------------------------------------------------------|
| Secondary Max Current      | <u>312.3A</u>