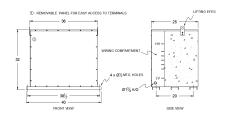

#### BC112J1-M/EP





# **BC112J1-M/EP**

\$19,046.00 CAD

SKU: d8ebc0a6f659

**Categories:** Encapsulated Isolation Transformer

## SCHEMATIC/DIAGRAM AND DIMENSION PICTURES





### **PRODUCT SPECIFICATIONS**

| Weight              | 1365 lbs        |
|---------------------|-----------------|
| Phases              | <u>3</u>        |
| kVA                 | 112.5           |
| Connection          | 3Ph-DY-5T-SD    |
| Primary Voltage     | <u>575</u>      |
| Primary Max Current | 28.9A           |
| Primary Markings    | <u>H1-H2-3</u>  |
| Primary Terminals   | <u>300MCM-6</u> |



# OFFICIAL QUOTE BC112J1-M/EP



| Secondary Voltage          | <u>208Y/120</u>                                                                      |
|----------------------------|--------------------------------------------------------------------------------------|
| Secondary Max Current      | 312.3A