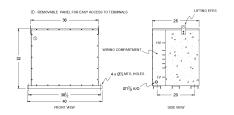

### SCHEMATIC/DIAGRAM AND DIMENSION PICTURES

#### **PRODUCT SPECIFICATIONS**

| Weight              | 1365 lbs        |
|---------------------|-----------------|
| Phases              | <u>3</u>        |
| kVA                 | 112.5           |
| Connection          | 3Ph-DY-5T-SD    |
| Primary Voltage     | <u>575</u>      |
| Primary Max Current | 28.9A           |
| Primary Markings    | <u>H1-H2-3</u>  |
| Primary Terminals   | <u>300MCM-6</u> |

# OFFICIAL QUOTE BC112J1-M/EP

| Secondary Voltage          | <u>208Y/120</u>                                                                      |
|----------------------------|--------------------------------------------------------------------------------------|
| Secondary Max Current      | 312.3A                                                                               |
| Secondary Markings         | <u>X0-X1-X2-X3</u>                                                                   |
| Secondary Terminals        | <u>Pads</u>                                                                          |
| Primary Taps               | <u>+/- 2 x 2.5%</u>                                                                  |
| Conductor Material         | <u>Copper</u>                                                                        |
| Temperatue Rise            | 130°C                                                                                |
| Insuation Class            | 200°C                                                                                |
| BIL (Insulation) Level     | <u>10kV</u>                                                                          |
| Efficiency                 | N/A                                                                                  |
| Impedance                  | <u>1.5 - 3.5%</u>                                                                    |
| Sound (db)                 | <u>50</u>                                                                            |
| Enclosure Type             | NEMA 3R Indoor                                                                       |
| Enclosure                  | <u>E3R-3PEP-8</u>                                                                    |
| Finish                     | Polyster Powder Coat – ANSI/ASA 61 Grey                                              |
| Standards & Certifications | CSA Certified File No. LR34493, UL Listed File No. E108255, ISO 9001:2015 Registered |