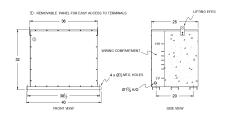

### SCHEMATIC/DIAGRAM AND DIMENSION PICTURES

#### **PRODUCT SPECIFICATIONS**

| Weight              | 1365 lbs       |
|---------------------|----------------|
| Phases              | 3              |
| kVA                 | 112.5          |
| Connection          | 3Ph-DY-5T-SD   |
| Primary Voltage     | <u>575</u>     |
| Primary Max Current | 28.9A          |
| Primary Markings    | <u>H1-H2-3</u> |
| Primary Terminals   | 300MCM-6       |

# OFFICIAL QUOTE BC112J1-M/EP

| Secondary Voltage          | <u>208Y/120</u>                                                                      |
|----------------------------|--------------------------------------------------------------------------------------|
| Secondary Max Current      | 312.3A                                                                               |
| Secondary Markings         | <u>X0-X1-X2-X3</u>                                                                   |
| Secondary Terminals        | <u>Pads</u>                                                                          |
| Primary Taps               | +/- 2 x 2.5%                                                                         |
| Conductor Material         | <u>Copper</u>                                                                        |
| Temperatue Rise            | 130°C                                                                                |
| Insuation Class            | 200°C                                                                                |
| BIL (Insulation) Level     | <u>10kV</u>                                                                          |
| Efficiency                 | N/A                                                                                  |
| Impedance                  | 1.5 - 3.5%                                                                           |
| Sound (db)                 | <u>50</u>                                                                            |
| Enclosure Type             | NEMA 3R Indoor                                                                       |
| Enclosure                  | <u>E3R-3PEP-8</u>                                                                    |
| Finish                     | Polyster Powder Coat – ANSI/ASA 61 Grey                                              |
| Standards & Certifications | CSA Certified File No. LR34493, UL Listed File No. E108255, ISO 9001:2015 Registered |