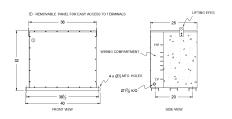

# SCHEMATIC/DIAGRAM AND DIMENSION PICTURES

### **PRODUCT SPECIFICATIONS**

| Weight              | 1365 lbs       |
|---------------------|----------------|
| Phases              | 3              |
| kVA                 | 112.5          |
| Connection          | 3Ph-DY-5T-SD   |
| Primary Voltage     | <u>575</u>     |
| Primary Max Current | 28.9A          |
| Primary Markings    | <u>H1-H2-3</u> |
| Primary Terminals   | 300MCM-6       |

# OFFICIAL QUOTE BC112J1-M/EP

| Secondary Voltage          | <u>208Y/120</u>                                                                      |
|----------------------------|--------------------------------------------------------------------------------------|
| Secondary Max Current      | 312.3A                                                                               |
| Secondary Markings         | <u>X0-X1-X2-X3</u>                                                                   |
| Secondary Terminals        | <u>Pads</u>                                                                          |
| Primary Taps               | +/- 2 x 2.5%                                                                         |
| Conductor Material         | Copper                                                                               |
| Temperatue Rise            | 130°C                                                                                |
| Insuation Class            | 200°C                                                                                |
| BIL (Insulation) Level     | <u>10kV</u>                                                                          |
| Efficiency                 | N/A                                                                                  |
| Impedance                  | 1.5 - 3.5%                                                                           |
| Sound (db)                 | <u>50</u>                                                                            |
| Enclosure Type             | NEMA 3R Indoor                                                                       |
| Enclosure                  | <u>E3R-3PEP-8</u>                                                                    |
| Finish                     | Polyster Powder Coat - ANSI/ASA 61 Grey                                              |
| Standards & Certifications | CSA Certified File No. LR34493, UL Listed File No. E108255, ISO 9001:2015 Registered |