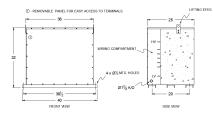

## BC112J1-M/EP \$19,046.00 CAD

SKU: d8ebc0a6f659 Categories: Encapsulated Isolation Transformer

## SCHEMATIC/DIAGRAM AND DIMENSION PICTURES





## **PRODUCT SPECIFICATIONS**

| Weight              | 1365 lbs            |
|---------------------|---------------------|
| Phases              | <u>3</u>            |
| kVA                 | <u>112.5</u>        |
| Connection          | <u>3Ph-DY-5T-SD</u> |
| Primary Voltage     | 575                 |
| Primary Max Current | <u>28.9A</u>        |
| Primary Markings    | <u>H1-H2-3</u>      |
| Primary Terminals   | <u>300MCM-6</u>     |





| Secondary Voltage          | 208Y/120                                                                                |
|----------------------------|-----------------------------------------------------------------------------------------|
| Secondary Max Current      | <u>312.3A</u>