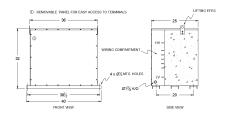

### SCHEMATIC/DIAGRAM AND DIMENSION PICTURES

#### **PRODUCT SPECIFICATIONS**

| Weight              | 1365 lbs       |
|---------------------|----------------|
| Phases              | 3              |
| kVA                 | 112.5          |
| Connection          | 3Ph-DY-5T-SD   |
| Primary Voltage     | <u>575</u>     |
| Primary Max Current | 28.9A          |
| Primary Markings    | <u>H1-H2-3</u> |
| Primary Terminals   | 300MCM-6       |

# OFFICIAL QUOTE BC112J1-M/EP

| Secondary Voltage          | <u>208Y/120</u>                                                                      |
|----------------------------|--------------------------------------------------------------------------------------|
| Secondary Max Current      | 312.3A                                                                               |
| Secondary Markings         | <u>X0-X1-X2-X3</u>                                                                   |
| Secondary Terminals        | <u>Pads</u>                                                                          |
| Primary Taps               | <u>+/- 2 x 2.5%</u>                                                                  |
| Conductor Material         | <u>Copper</u>                                                                        |
| Temperatue Rise            | 130°C                                                                                |
| Insuation Class            | 200°C                                                                                |
| BIL (Insulation) Level     | <u>10kV</u>                                                                          |
| Efficiency                 | N/A                                                                                  |
| Impedance                  | <u>1.5 - 3.5%</u>                                                                    |
| Sound (db)                 | <u>50</u>                                                                            |
| Enclosure Type             | NEMA 3R Indoor                                                                       |
| Enclosure                  | <u>E3R-3PEP-8</u>                                                                    |
| Finish                     | Polyster Powder Coat – ANSI/ASA 61 Grey                                              |
| Standards & Certifications | CSA Certified File No. LR34493, UL Listed File No. E108255, ISO 9001:2015 Registered |