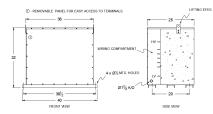

## SCHEMATIC/DIAGRAM AND DIMENSION PICTURES

## **PRODUCT SPECIFICATIONS**

| Weight              | 1365 lbs            |
|---------------------|---------------------|
| Phases              | <u>3</u>            |
| kVA                 | <u>112.5</u>        |
| Connection          | <u>3Ph-DY-5T-SD</u> |
| Primary Voltage     | 575                 |
| Primary Max Current | <u>28.9A</u>        |
| Primary Markings    | <u>H1-H2-3</u>      |
| Primary Terminals   | <u>300MCM-6</u>     |

| Secondary Voltage          | 208Y/120                                                                                |
|----------------------------|-----------------------------------------------------------------------------------------|
| Secondary Max Current      | <u>312.3A</u>                                                                           |
| Secondary Markings         | <u>X0-X1-X2-X3</u>                                                                      |
| Secondary Terminals        | Pads                                                                                    |
| Primary Taps               | <u>+/-2 x 2.5%</u>                                                                      |
| Conductor Material         | Copper                                                                                  |
| Temperatue Rise            | <u>130°C</u>                                                                            |
| Insuation Class            | <u>200°C</u>                                                                            |
| BIL (Insulation) Level     | <u>10kV</u>                                                                             |
| Efficiency                 | N/A                                                                                     |
| Impedance                  | <u>1.5 – 3.5%</u>                                                                       |
| Sound (db)                 | <u>50</u>                                                                               |
| Enclosure Type             | NEMA 3R Indoor                                                                          |
| Enclosure                  | E3R-3PEP-8                                                                              |
| Finish                     | Polyster Powder Coat – ANSI/ASA 61 Grey                                                 |
| Standards & Certifications | CSA Certified File No. LR34493, UL Listed File No. E108255, ISO 9001:2015<br>Registered |