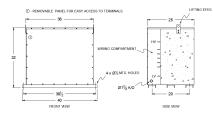

## BC112J1-M/EP \$19,046.00 CAD

SKU: d8ebc0a6f659 Categories: Encapsulated Isolation Transformer

## SCHEMATIC/DIAGRAM AND DIMENSION PICTURES





## **PRODUCT SPECIFICATIONS**

| Weight              | 1365 lbs            |
|---------------------|---------------------|
| Phases              | <u>3</u>            |
| kVA                 | <u>112.5</u>        |
| Connection          | <u>3Ph-DY-5T-SD</u> |
| Primary Voltage     | <u>575</u>          |
| Primary Max Current | <u>28.9A</u>        |
| Primary Markings    | <u>H1-H2-3</u>      |
| Primary Terminals   | <u>300MCM-6</u>     |





| Secondary Voltage          | 208Y/120                                                                                |
|----------------------------|-----------------------------------------------------------------------------------------|
| Secondary Max Current      | <u>312.3A</u>