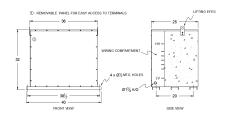

## **SCHEMATIC/DIAGRAM AND DIMENSION PICTURES**

### **PRODUCT SPECIFICATIONS**

| Weight              | 1365 lbs       |
|---------------------|----------------|
| Phases              | 3              |
| kVA                 | 112.5          |
| Connection          | 3Ph-DY-5T-SD   |
| Primary Voltage     | <u>575</u>     |
| Primary Max Current | 28.9A          |
| Primary Markings    | <u>H1-H2-3</u> |
| Primary Terminals   | 300MCM-6       |

# OFFICIAL QUOTE BC112J1-M/EP

| Secondary Voltage          | <u>208Y/120</u>                                                                      |
|----------------------------|--------------------------------------------------------------------------------------|
| Secondary Max Current      | 312.3A                                                                               |
| Secondary Markings         | X0-X1-X2-X3                                                                          |
| Secondary Terminals        | <u>Pads</u>                                                                          |
| Primary Taps               | <u>+/- 2 x 2.5%</u>                                                                  |
| Conductor Material         | <u>Copper</u>                                                                        |
| Temperatue Rise            | 130°C                                                                                |
| Insuation Class            | 200°C                                                                                |
| BIL (Insulation) Level     | <u>10kV</u>                                                                          |
| Efficiency                 | N/A                                                                                  |
| Impedance                  | 1.5 - 3.5%                                                                           |
| Sound (db)                 | <u>50</u>                                                                            |
| Enclosure Type             | NEMA 3R Indoor                                                                       |
| Enclosure                  | <u>E3R-3PEP-8</u>                                                                    |
| Finish                     | Polyster Powder Coat – ANSI/ASA 61 Grey                                              |
| Standards & Certifications | CSA Certified File No. LR34493, UL Listed File No. E108255, ISO 9001:2015 Registered |