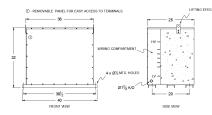

## BC112J-M/EP \$16,365.84 USD

SKU: 4234a7359943 Categories: <u>Encapsulated Isolation Transformer</u>

## SCHEMATIC/DIAGRAM AND DIMENSION PICTURES





## **PRODUCT SPECIFICATIONS**

| Weight              | 1365 lbs            |
|---------------------|---------------------|
| Phases              | <u>3</u>            |
| kVA                 | <u>112.5</u>        |
| Connection          | <u>3Ph-DY-5T-SD</u> |
| Primary Voltage     | <u>600</u>          |
| Primary Max Current | <u>108.3A</u>       |
| Primary Markings    | <u>H1-H2-3</u>      |
| Primary Terminals   | <u>#2/0-6 AWG</u>   |

The quote is valid 30 days from 21 December 2024. The price does not include: "Special Features", freight and possible taxes. Disclosing this information to the third party or other supplier may lead to the cancellation of this quote. All other requests please email to sales@transformersource.ca. Printed: September-16-2024.





| Secondary Voltage