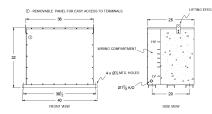

## SCHEMATIC/DIAGRAM AND DIMENSION PICTURES

## **PRODUCT SPECIFICATIONS**

| Weight              | 1365 lbs            |
|---------------------|---------------------|
| Phases              | <u>3</u>            |
| kVA                 | <u>112.5</u>        |
| Connection          | <u>3Ph-DY-5T-SD</u> |
| Primary Voltage     | <u>600</u>          |
| Primary Max Current | <u>108.3A</u>       |
| Primary Markings    | <u>H1-H2-3</u>      |
| Primary Terminals   | <u>#2/0-6 AWG</u>   |

| Secondary Voltage      | <u>208Y/120</u>     |
|------------------------|---------------------|
| Secondary Max Current  | <u>312.3A</u>       |
| Secondary Markings     | <u>X0-X1-X2-X3</u>  |
| Secondary Terminals    | Pads                |
| Primary Taps           | <u>+/- 2 x 2.5%</u> |
| Conductor Material     | <u>Copper</u>       |
| Insuation Class        | 200                 |
| BIL (Insulation) Level | <u>10kV</u>         |
| Efficiency             | N/A                 |
| Impedance              | <u>1.5 – 3.5%</u>   |
| Sound (db)             | <u>50</u>           |
| Enclosure Type         | NEMA 3R Indoor      |
| Enclosure              | E3R-3PEP-8          |