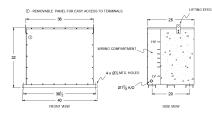

## BC112J-M/EP \$22,222.00 CAD

SKU: 4234a7359943 Categories: Encapsulated Isolation Transformer

## SCHEMATIC/DIAGRAM AND DIMENSION PICTURES





## **PRODUCT SPECIFICATIONS**

| Weight              | 1365 lbs            |
|---------------------|---------------------|
| Phases              | <u>3</u>            |
| kVA                 | <u>112.5</u>        |
| Connection          | <u>3Ph-DY-5T-SD</u> |
| Primary Voltage     | <u>600</u>          |
| Primary Max Current | <u>108.3A</u>       |
| Primary Markings    | <u>H1-H2-3</u>      |
| Primary Terminals   | <u>#2/0-6 AWG</u>   |

The quote is valid 30 days from 14 May 2025. The price does not include: "Special Features", freight and possible taxes. Disclosing this information to the third party or other supplier may lead to the cancellation of this quote. All other requests please email to sales@transformersource.ca. Printed: September-16-2024.





| Secondary Voltage