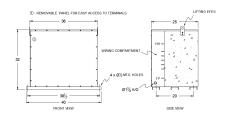

## SCHEMATIC/DIAGRAM AND DIMENSION PICTURES

## **PRODUCT SPECIFICATIONS**

| Weight              | 1365 lbs            |
|---------------------|---------------------|
| Phases              | 3                   |
| kVA                 | 112.5               |
| Connection          | <u>3Ph-DY-5T-SD</u> |
| Primary Voltage     | 600                 |
| Primary Max Current | <u>108.3A</u>       |
| Primary Markings    | <u>H1-H2-3</u>      |
| Primary Terminals   | #2/0-6 AWG          |

### BC112J-M/EP

| Secondary Voltage      | <u>208Y/120</u>     |
|------------------------|---------------------|
| Secondary Max Current  | 312.3A              |
| Secondary Markings     | <u>X0-X1-X2-X3</u>  |
| Secondary Terminals    | <u>Pads</u>         |
| Primary Taps           | <u>+/- 2 x 2.5%</u> |
| Conductor Material     | <u>Copper</u>       |
| Insuation Class        | 200                 |
| BIL (Insulation) Level | <u>10kV</u>         |
| Efficiency             | N/A                 |
| Impedance              | <u>1.5 - 3.5%</u>   |
| Sound (db)             | <u>50</u>           |
| Enclosure Type         | NEMA 3R Indoor      |
| Enclosure              | E3R-3PEP-8          |