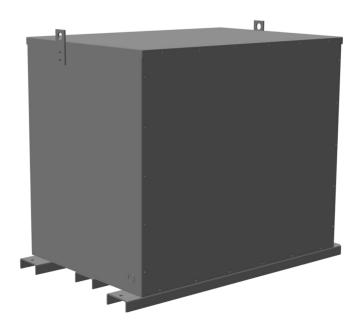

# BC112J-M/EP

<del>16,365.84 USD</del> 15,547.54 USD

SKU: 4234a7359943

**Categories:** Encapsulated Isolation Transformer

## **PRODUCT SPECIFICATIONS**

| Weight              | 1365 lbs            |
|---------------------|---------------------|
| Phases              | 3                   |
| kVA                 | 112.5               |
| Connection          | <u>3Ph-DY-5T-SD</u> |
| Primary Voltage     | 600                 |
| Primary Max Current | <u>108.3A</u>       |
| Primary Markings    | <u>H1-H2-3</u>      |
| Primary Terminals   | #2/0-6 AWG          |

### BC112J-M/EP

| Secondary Voltage      | <u>208Y/120</u>     |
|------------------------|---------------------|
| Secondary Max Current  | 312.3A              |
| Secondary Markings     | <u>X0-X1-X2-X3</u>  |
| Secondary Terminals    | <u>Pads</u>         |
| Primary Taps           | <u>+/- 2 x 2.5%</u> |
| Conductor Material     | <u>Copper</u>       |
| Insuation Class        | 200                 |
| BIL (Insulation) Level | <u>10kV</u>         |
| Efficiency             | N/A                 |
| Impedance              | <u>1.5 - 3.5%</u>   |
| Sound (db)             | <u>50</u>           |
| Enclosure Type         | NEMA 3R Indoor      |
| Enclosure              | E3R-3PEP-8          |