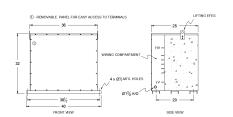

# SCHEMATIC/DIAGRAM AND DIMENSION PICTURES

## **PRODUCT SPECIFICATIONS**

| Weight              | 1365 lbs       |
|---------------------|----------------|
| Phases              | 3              |
| kVA                 | 112.5          |
| Connection          | 3Ph-DY-5T-SD   |
| Primary Voltage     | 600            |
| Primary Max Current | <u>108.3A</u>  |
| Primary Markings    | <u>H1-H2-3</u> |
| Primary Terminals   | #2/0-6 AWG     |

### BC112J-M/EP

| Secondary Voltage      | <u>208Y/120</u>     |
|------------------------|---------------------|
| Secondary Max Current  | 312.3A              |
| Secondary Markings     | <u>X0-X1-X2-X3</u>  |
| Secondary Terminals    | <u>Pads</u>         |
| Primary Taps           | <u>+/- 2 x 2.5%</u> |
| Conductor Material     | <u>Copper</u>       |
| Insuation Class        | 200                 |
| BIL (Insulation) Level | <u>10kV</u>         |
| Efficiency             | N/A                 |
| Impedance              | <u>1.5 - 3.5%</u>   |
| Sound (db)             | <u>50</u>           |
| Enclosure Type         | NEMA 3R Indoor      |
| Enclosure              | E3R-3PEP-8          |