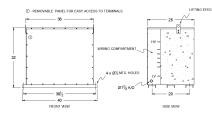

## BC112J-M/EP \$22,222.00 CAD

SKU: 4234a7359943 Categories: <u>Encapsulated Isolation Transformer</u>

## SCHEMATIC/DIAGRAM AND DIMENSION PICTURES





## **PRODUCT SPECIFICATIONS**

| Weight              | 1365 lbs            |
|---------------------|---------------------|
| Phases              | <u>3</u>            |
| kVA                 | <u>112.5</u>        |
| Connection          | <u>3Ph-DY-5T-SD</u> |
| Primary Voltage     | <u>600</u>          |
| Primary Max Current | <u>108.3A</u>       |
| Primary Markings    | <u>H1-H2-3</u>      |
| Primary Terminals   | <u>#2/0-6 AWG</u>   |





| Secondary Voltage      | <u>208Y/120</u>     |
|------------------------|---------------------|
| Secondary Max Current  | <u>312.3A</u>       |
| Secondary Markings     | <u>X0-X1-X2-X3</u>  |
| Secondary Terminals    | Pads                |
| Primary Taps           | <u>+/- 2 x 2.5%</u> |
| Conductor Material     | <u>Copper</u>       |
| I