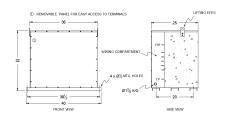

## **OFFICIAL QUOTE**

### BC112J-M/EP





# BC112J-M/EP

\$16,365.84 USD

SKU: 4234a7359943

**Categories:** Encapsulated Isolation Transformer

# SCHEMATIC/DIAGRAM AND DIMENSION PICTURES





## **PRODUCT SPECIFICATIONS**

| Weight              | 1365 lbs       |
|---------------------|----------------|
| Phases              | <u>3</u>       |
| kVA                 | 112.5          |
| Connection          | 3Ph-DY-5T-SD   |
| Primary Voltage     | 600            |
| Primary Max Current | <u>108.3A</u>  |
| Primary Markings    | <u>H1-H2-3</u> |
| Primary Terminals   | #2/0-6 AWG     |



## **OFFICIAL QUOTE**

### BC112J-M/EP



| Secondary Voltage      | <u>208Y/120</u>     |
|------------------------|---------------------|
| Secondary Max Current  | 312.3A              |
| Secondary Markings     | <u>X0-X1-X2-X3</u>  |
| Secondary Terminals    | <u>Pads</u>         |
| Primary Taps           | <u>+/- 2 x 2.5%</u> |
| Conductor Material     | <u>Copper</u>       |
| Insuat